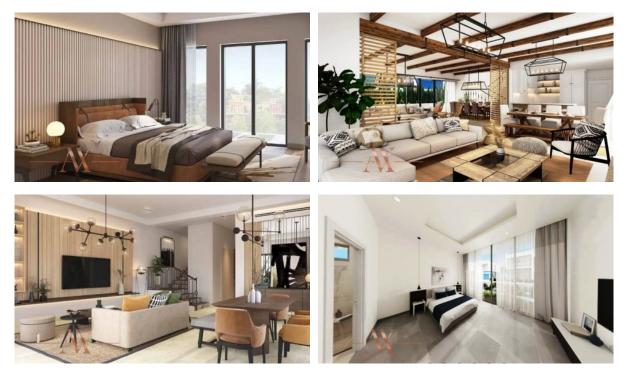

| • | Gas                     | • | Driveway to the land plot           |   |                      |  |  |  |
| INDOOR FACILITIES |                               |   |                         |   |                                     |   |                      |  |  |  |
| •                 | Child-friendly                | • | Cafe                    | • | Cinema                              | • | Garage               |  |  |  |

Private parking

## OUTDOOR FEATURES

| • | Barbecue area         | • | CCTV                    | • | Security      | • | Fenced area  |
|---|-----------------------|---|-------------------------|---|---------------|---|--------------|
| • | Landscaped green area | • | Transport accessibility | • | Swimming pool | • | Tennis court |

Shop



### PHOTO GALLERY