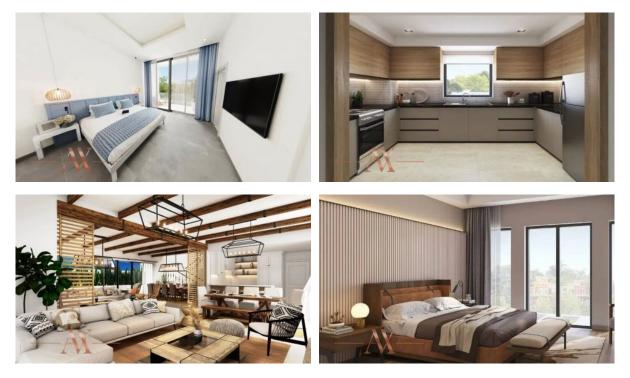

| • | Gas                     | • | Driveway to the land plot           |   |                      |  |  |  |
| INDOOR FACILITIES |                               |   |                         |   |                                     |   |                      |  |  |  |
| •                 | Child-friendly                | • | Cafe                    | • | Cinema                              | • | Garage               |  |  |  |

Private parking

## OUTDOOR FEATURES

| • | Barbecue area         | • | CCTV                    | • | Security      | • | Fenced area  |
|---|-----------------------|---|-------------------------|---|---------------|---|--------------|
| • | Landscaped green area | • | Transport accessibility | • | Swimming pool | • | Tennis court |

Shop



### PHOTO GALLERY