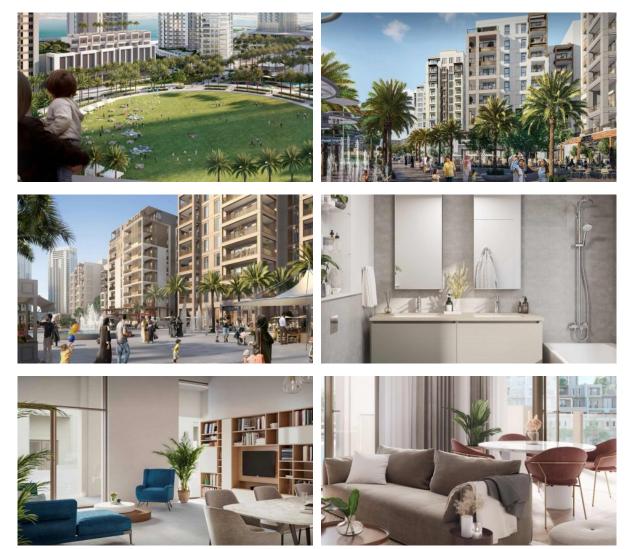

t                | • | Bar                       | • | Conference hall        |
| Recreation area               | • | Fitness room              | • | Elevator                  |   |                        |
|                               |   |                           |   |                           |   |                        |
| OUTDOOR FEATURES              |   |                           |   |                           |   |                        |
| Barbecue area                 | • | CCTV                      | • | Security                  | • | Children's playground  |
| Children's pool               | • | Landscaped garden         | • | Landscaped green area     | • | No industry facilities |

- Social and commercial facilities 
  Car park
- Swimming pool



## PHOTO GALLERY