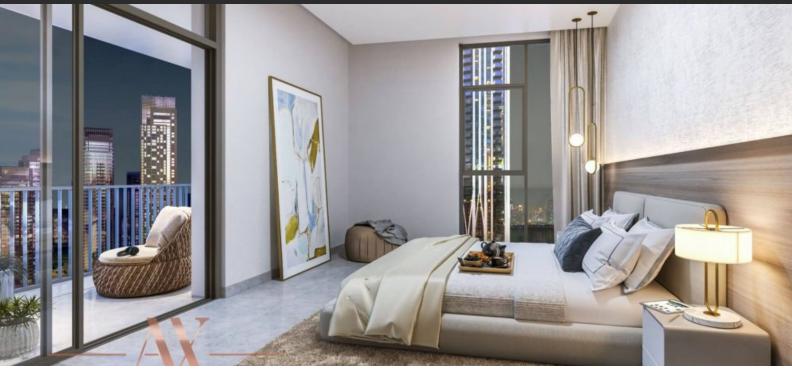

# APARTMENT 2 BEDROOMS IN CREEK EDGE, DUBAI CREEK HARBOUR (THE LAGOONS) (1321)

BTC 7.621

### **PARAMETERS**

City Dubai
Type Apartment
Development CREEK EDGE
Living space 95 m²
To sea 14000 m
To city center 13000 m
Completion date IV quarter, 2022





#### PROPERTY FEATURES

#### **LOCATION**

- Close to the beach
   Close to the countryside
   Close to schools
   Close to the kindergarten
- Prestigious district
   Great location
   Close to a river or promenade
   Beautiful view

#### **FEATURES**

- Balcony
   TV
   Internet
   Finished
- Good quality
   Premium class
   Tap water
   Electricity
- Driveway to the land plot

#### **INDOOR FACILITIES**

- Child-friendly Kindergarten Restaurant Cafe
- Bar
   Healthcare facilities
   Recreation area
   SPA centre
- Fitness room Elevator