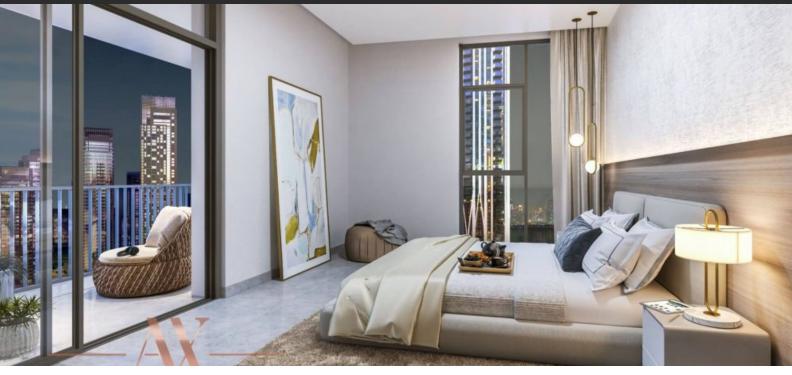

# APARTMENT 2 BEDROOMS IN CREEK EDGE, DUBAI CREEK HARBOUR (THE LAGOONS) (1321)

BTC 7.507

### **PARAMETERS**

City Dubai
Type Apartment
Development CREEK EDGE
Living space 95 m²
To sea 14000 m
To city center 13000 m
Completion date IV quarter, 2022





#### PROPERTY FEATURES

#### **LOCATION**

- Close to the beach
   Close to the countryside
   Close to schools
   Close to the kindergarten
- Prestigious district
   Great location
   Close to a river or promenade
   Beautiful view

#### **FEATURES**

- Balcony
   TV
   Internet
   Finished
- Good quality
   Premium class
   Tap water
   Electricity
- Driveway to the land plot

#### **INDOOR FACILITIES**

- Child-friendly Kindergarten Restaurant Cafe
- Bar
   Healthcare facilities
   Recreation area
   SPA centre
- Fitness room Elevator