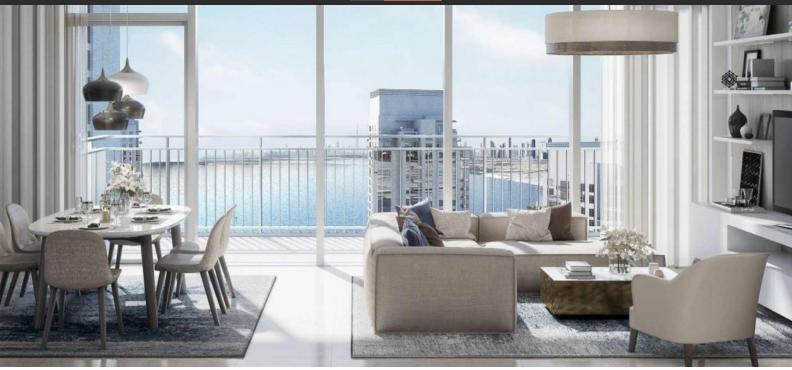

# APARTMENT 1 BEDROOM IN CREEK EDGE, DUBAI CREEK HARBOUR (THE LAGOONS) (4959)

BTC 8.091

### **PARAMETERS**

City Dubai
Type Apartment
Development CREEK EDGE
Living space 69 m²
To sea 14000 m
To city center 13000 m
Completion date IV quarter, 2022





#### PROPERTY FEATURES

#### **LOCATION**

- Close to the beach
   Close to shopping malls
   Close to schools
   Close to the kindergarten
- Prestigious district
   Great location
   Close to a river or promenade
   Beautiful view

#### **FEATURES**

- Balcony
   TV
   Internet
   Finished
- Good quality
   Premium class
   Tap water
   Electricity
- Driveway to the land plot

#### **INDOOR FACILITIES**

- Child-friendly Kindergarten Restaurant Cafe
- Bar Healthcare facilities Recreation area SPA centre
- Fitness room
   Pilates and yoga