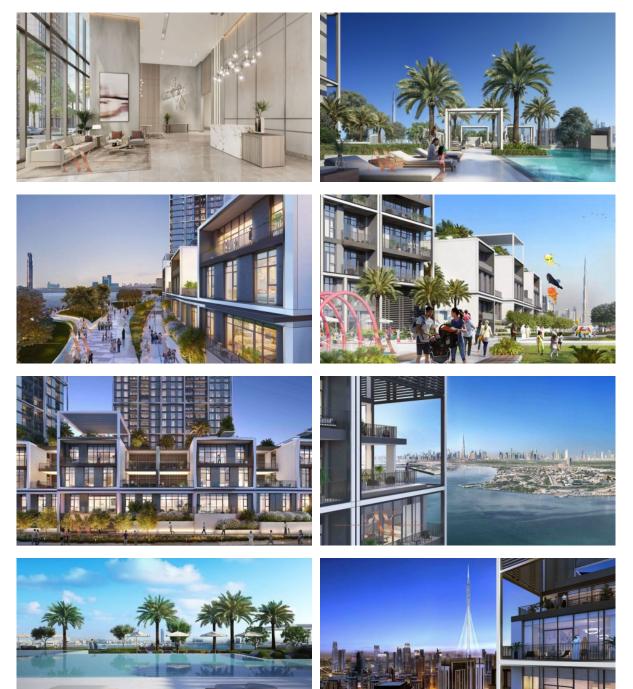

|                       |
| Child-friendly            | Kindergarten             | Restaurant                | • Cafe                |
| • Bar                     | Healthcare facilities    | Recreation area           | SPA centre            |
| Fitness room              | Pilates and yoga room    | Elevator                  | Covered parking       |
| • Marina                  |                          |                           |                       |
| OUTDOOR FEATURES          |                          |                           |                       |
| Barbecue area             | • CCTV                   | Security                  | Children's playground |

- School
  Landscaped garden
  Landscaped green area
- Concierge Swimming pool Shop Supermarket



### PHOTO GALLERY