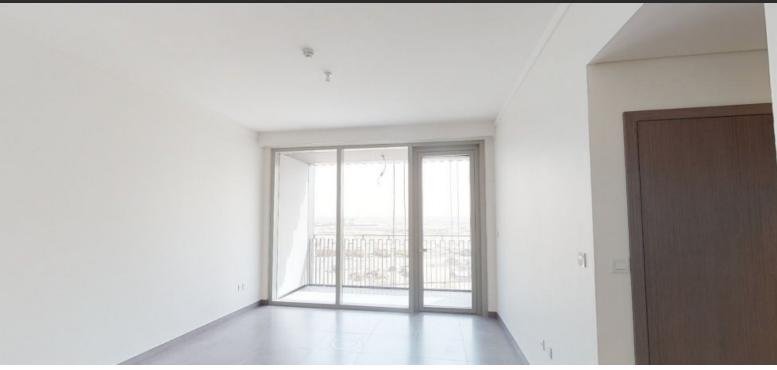

# APARTMENT 2 BEDROOMS IN CREEK GATE, DUBAI CREEK HARBOUR (THE LAGOONS) (2886) BTC 9.508

#### PARAMETERS

City Type Development Living space To sea To city center Completion date Dubai Apartment CREEK GATE 97 m<sup>2</sup> 12000 m 13000 m III quarter, 2021





### **PROPERTY FEATURES**

## LOCATION

| •                 | Prestigious district      | • | Great location | • | Close to a river or promenade | • | Beautiful view  |  |  |  |  |  |
|-------------------|---------------------------|---|----------------|---|-------------------------------|---|-----------------|--|--|--|--|--|
| FEATURES          |                           |   |                |   |                               |   |                 |  |  |  |  |  |
| •                 | Panoramic windows         | • | Balcony