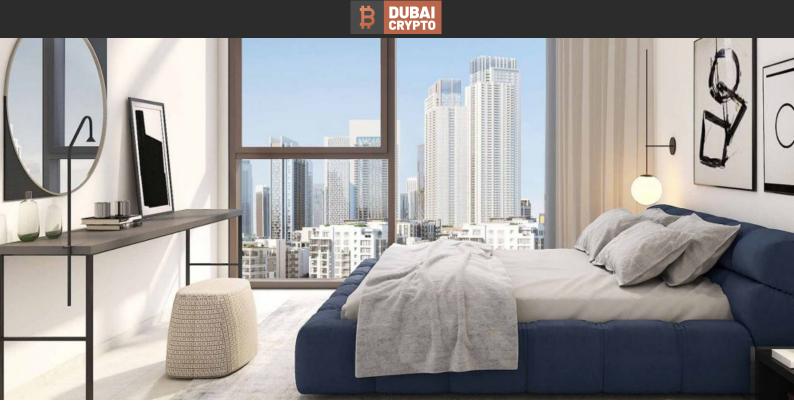

# APARTMENT 1 BEDROOM IN CREEK PALACE, DUBAI CREEK HARBOUR (3142) BTC 4.884

#### PARAMETERS

City Type Development Living space To sea To city center Completion date Dubai Apartment CREEK PALACE 60 m<sup>2</sup> 17400 m 12300 m IV quarter, 2023

### PHOTO GALLERY