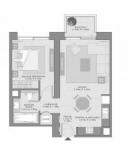

#### PARAMETERS

City Type Development Living space To sea To city center Completion date Dubai Apartment CREEK PALACE 60 m<sup>2</sup> 17400 m 12300 m IV quarter, 2023

### PHOTO GALLERY