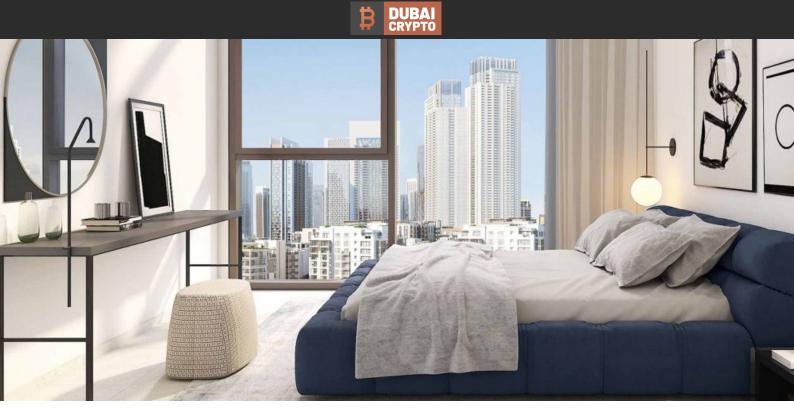

#### PARAMETERS

City Type Development Living space To sea To city center Completion date Dubai Apartment CREEK PALACE 60 m<sup>2</sup> 17400 m 12300 m IV quarter, 2023

## LOCATION

| Close to shopping malls | • | Prestigious district  | • | Beautiful view        |   |                           |
|-------------------------|---|-----------------------|---|-----------------------|---|---------------------------|
| FEATURES                |   |                       |   |                       |   |                           |
| Panoramic windows       | • | Balcony               | • | Flooring              | • | Finished                  |
| Good quality            | • | Tap water             | • | Electricity           | • | Driveway to the land plot |
| INDOOR FACILITIES       |   |                       |   |                       |   |                           |
| Child-friendly          | • | Recreation area       | • | SPA centre            | • | Fitness room              |
| Pilates and yoga room   | • | Elevator              |   |                       |   |                           |
| OUTDOOR FEATURES        |   |                       |   |                       |   |                           |
| Barbecue area           | ٠ | CCTV                  | • | Children's playground | ٠ | Children's pool           |
| Landscaped garden       | • | Landscaped green area | • | Car park              | • | Concierge                 |