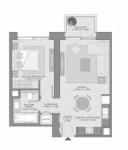

#### PARAMETERS

City Type Development Living space To sea To city center Completion date Dubai Apartment CREEK PALACE 60 m<sup>2</sup> 17400 m 12300 m IV quarter, 2023