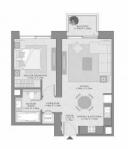

#### PARAMETERS

City Type Development Living space To sea To city center Completion date Dubai Apartment CREEK PALACE 60 m<sup>2</sup> 17400 m 12300 m IV quarter, 2023