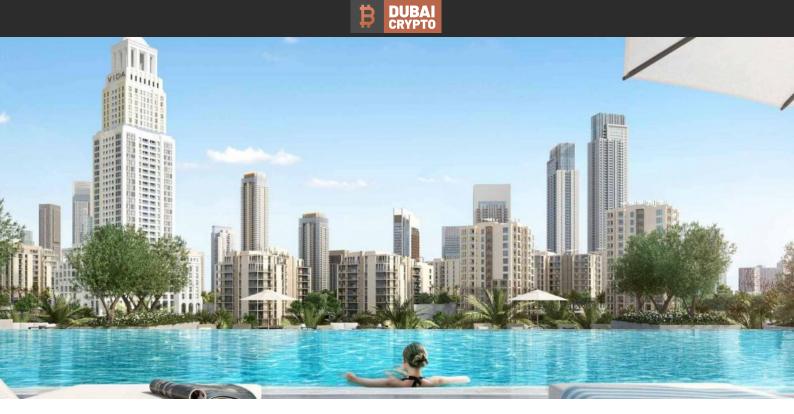

# APARTMENT 1 BEDROOM IN CREEK PALACE, DUBAI CREEK HARBOUR (3143) BTC 5.012

#### PARAMETERS

City Type Development Living space To sea To city center Completion date Dubai Apartment CREEK PALACE 60 m<sup>2</sup> 17400 m 12300 m IV quarter, 2023





#### **PROPERTY FEATURES**

### LOCATION

| Close to shopping malls | • | Prestigious district  | • | Beautiful view        |   |                           |
|-------------------------|---|-----------------------|---|-----------------------|---|---------------------------|
| FEATURES                |   |                       |   |                       |   |                           |
| Panoramic windows       | • | Balcony               | • | Flooring              | • | Finished                  |
| Good quality            | • | Tap water