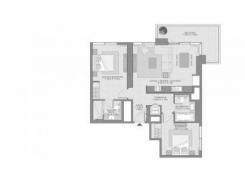

## **PARAMETERS**

City Dubai
Type Apartment
Development CREEK PALACE
Living space 103 m²
To sea 17400 m
To city center 12300 m
Completion date IV quarter, 2023