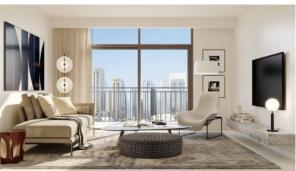

CREEK PALACE, DUBAI CREEK HARBOUR (3144)

BTC 6.722

## **PARAMETERS**

City Dubai
Type Apartment
Development CREEK PALACE
Living space 103 m²
To sea 17400 m
To city center 12300 m
Completion date IV quarter, 2023





#### PROPERTY FEATURES

#### **LOCATION**

Close to shopping malls
 Prestigious district
 Beautiful view

### **FEATURES**

Panoramic windows
 Balcony
 Flooring
 Finished

Good quality
 Tap water
 Electricity
 Driveway to the land plot

### **INDOOR FACILITIES**

Child-friendly
 Recreation area
 SPA centre
 Fitness room

Pilates and yoga room
 Elevator

### **OUTDOOR FEATURES**

Barbecue area
 CCTV
 Children's playground
 Children's pool

Landscaped garden
 Landscaped green area
 Car park
 Concierge

Promenade with amenities
 Common area with pool



# PHOTO GALLERY