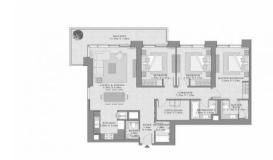

## **PARAMETERS**

City Dubai
Type Apartment
Development CREEK PALACE
Living space 153 m²
To sea 17400 m
To city center 12300 m
Completion date IV quarter, 2023