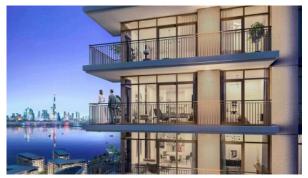

IN CREEK PALACE, DUBAI CREEK HARBOUR (4470)

BTC 5.947

## **PARAMETERS**

City Dubai
Type Apartment
Development CREEK PALACE
Living space 104 m²
To sea 17400 m
To city center 12300 m
Completion date IV quarter, 2023





#### PROPERTY FEATURES

#### **LOCATION**

Close to shopping malls
 Prestigious district
 Beautiful view

### **FEATURES**

Panoramic windows
 Balcony
 Flooring
 Finished

Good quality
 Tap water
 Electricity
 Driveway to the land plot

### **INDOOR FACILITIES**

Child-friendly
 Recreation area
 SPA centre
 Fitness room

Pilates and yoga room
 Elevator

### **OUTDOOR FEATURES**

Barbecue area
 CCTV
 Children's playground
 Children's pool

Landscaped garden
 Landscaped green area
 Car park
 Concierge

Promenade with amenities
 Common area with pool



# PHOTO GALLERY