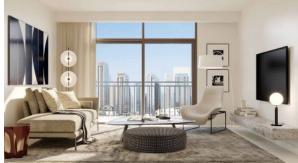

S IN CREEK PALACE, DUBAI CREEK HARBOUR (4470)

BTC 5.947

## **PARAMETERS**

City Dubai
Type Apartment
Development CREEK PALACE
Living space 104 m²
To sea 17400 m
To city center 12300 m
Completion date IV quarter, 2023





#### PROPERTY FEATURES

#### **LOCATION**

Close to shopping malls
 Prestigious district
 Beautiful view

### **FEATURES**

Panoramic windows
 Balcony
 Flooring
 Finished

Good quality
 Tap water
 Electricity
 Driveway to the land plot

### **INDOOR FACILITIES**

Child-friendly
 Recreation area
 SPA centre
 Fitness room

Pilates and yoga room
 Elevator

### **OUTDOOR FEATURES**

Barbecue area
 CCTV
 Children's playground
 Children's pool

Landscaped garden
 Landscaped green area
 Car park
 Concierge

Promenade with amenities
 Common area with pool



# PHOTO GALLERY