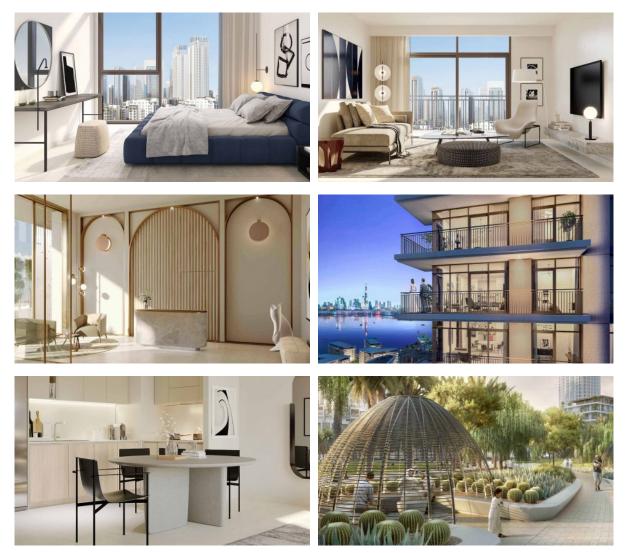

| • | Driveway to the land plot |
| INDOOR FACILITIES       |   |                       |   |                       |   |                           |
| Child-friendly          | • | Recreation area       | • | SPA centre            | • | Fitness room              |
| Pilates and yoga room   | • | Elevator              |   |                       |   |                           |
| OUTDOOR FEATURES        |   |                       |   |                       |   |                           |
| Barbecue area           | ٠ | CCTV                  | • | Children's playground | ٠ | Children's pool           |
| Landscaped garden       | • | Landscaped green area | • | Car park              | • | Concierge                 |

Promenade with amenities
Common area with pool



### PHOTO GALLERY