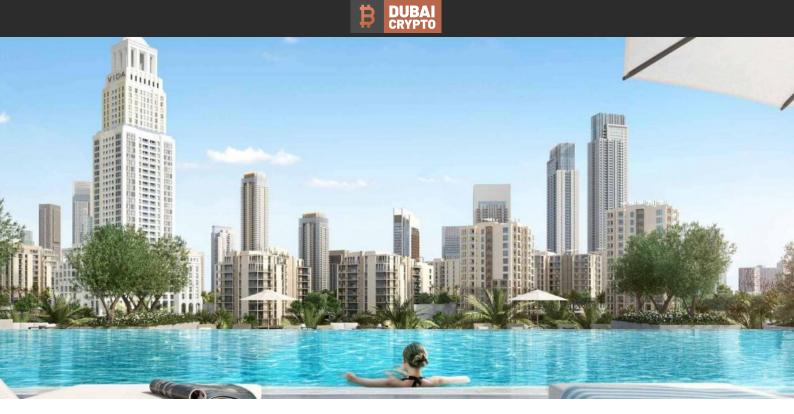

# APARTMENT 1 BEDROOM IN CREEK PALACE, DUBAI CREEK HARBOUR (5047) BTC 4.401

#### PARAMETERS

City Type Development Living space To sea To city center Completion date Dubai Apartment CREEK PALACE 66 m<sup>2</sup> 17400 m 12300 m IV quarter, 2023





#### **PROPERTY FEATURES**

## LOCATION

| Close to shopping malls | • | Prestigious district  | • | Beautiful view        |   |                           |
|-------------------------|---|-----------------------|---|-----------------------|---|---------------------------|
| FEATURES                |   |                       |   |                       |   |                           |
| Panoramic windows       | • | Balcony               | • | Flooring              | • | Finished                  |
| Good quality            | • | Tap water