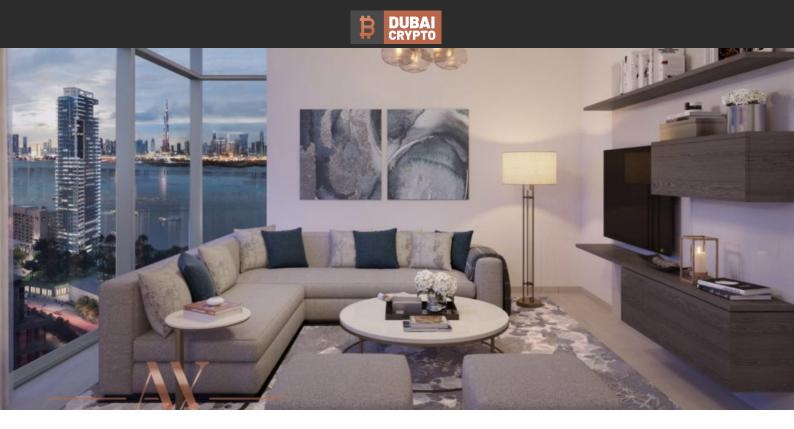

# APARTMENT 2 BEDROOMS IN CREEK RISE, DUBAI CREEK HARBOUR (THE LAGOONS) (1365) BTC 10.294

### PARAMETERS

City Type Development Living space To sea Completion date Dubai Apartment CREEK RISE 105 m<sup>2</sup> 23000 m Il quarter, 2022





### **PROPERTY FEATURES**

## LOCATION

| •                 | Close to the countryside      | • | Close to shopping malls | • | Close to the city centre | • | Prestigious district  |
|-------------------|-------------------------------|---|-------------------------|---|--------------------------|---|-----------------------|
| •                 | Close to a river or promenade | • | City view               | • | Park/garden view         | • | Panoramic view        |
| •                 | River view                    | • | Beautiful view          |   |