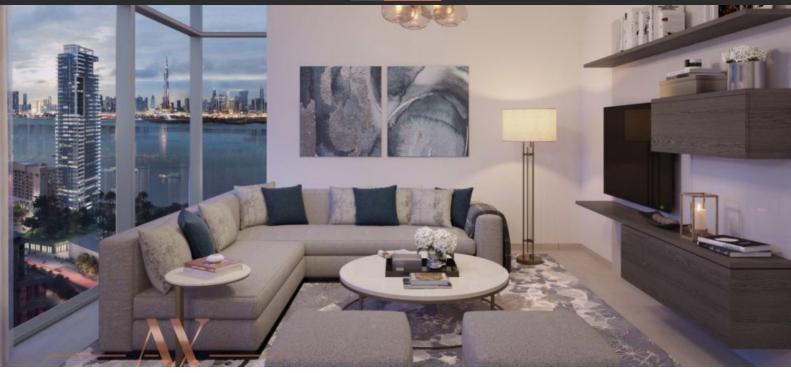

# APARTMENT 2 BEDROOMS IN CREEK RISE, DUBAI CREEK HARBOUR (THE LAGOONS) (1365)

BTC 10.246

## **PARAMETERS**

City Dubai
Type Apartment
Development CREEK RISE
Living space 105 m²
To sea 23000 m
Completion date II quarter, 2022





### PROPERTY FEATURES

#### **LOCATION**

Close to the countryside Close to shopping malls Close to the city centre Prestigious district

Close to a river or promenade
 City view
 Park/garden view
 Panoramic view

River view
 Beautiful view

#### **FEATURES**

Panoramic windows
 Terrace
 TV
 Internet

Air Conditioners
 Standard finish
 Premium class

#### **INDOOR FACILITIES**

Restaurant
 Healthcare facilities
 Storage room
 Recreation area

SPA centre • Fitness room • Shopping centre • Elevator

Covered parking

#### **OUTDOOR FEATURES**

Barbecue area • CC