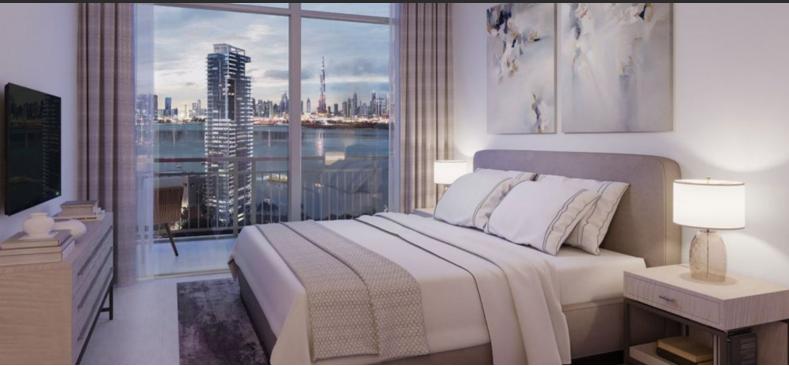

# APARTMENT 1 BEDROOM IN CREEK RISE, DUBAI CREEK HARBOUR (THE LAGOONS) (5028) BTC 5.688

#### PARAMETERS

City Type Development Living space To sea Completion date Dubai Apartment CREEK RISE 77 m<sup>2</sup> 23000 m Il quarter, 2022





#### **PROPERTY FEATURES**

### LOCATION

| •                 | Close to the countryside      | • | Close to shopping malls | • | Close to the city centre | • | Prestigious district  |
|-------------------|-------------------------------|---|-------------------------|---|--------------------------|---|-----------------------|
| •                 | Close to a river or promenade | • | City view               | • | Park/garden view         | • | Panoramic view        |
| •                 | River view                    | • | Beautiful view          |   |