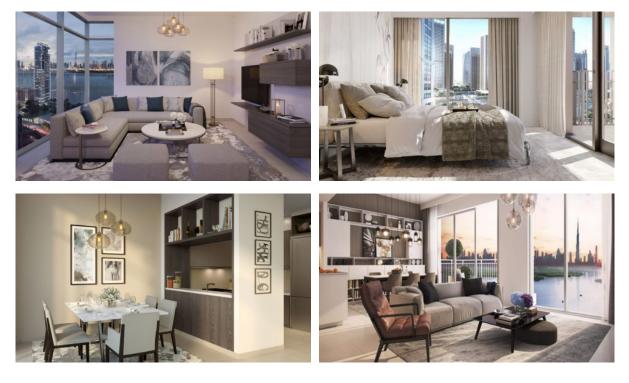

| Recreation area       |
| ٠                 | SPA centre                    | • | Fitness room            | ٠ | Shopping centre          | • | Elevator              |
| •                 | Covered parking               |   |                         |   |                          |   |                       |
| OUTDOOR FEATURES  |                               |   |                         |   |                          |   |                       |
| ٠                 | Barbecue area                 | • | CCTV                    | ٠ | Security                 | • | Children's playground |
| ۰                 | School                        | • | Landscaped garden       | • | Landscaped green area    | • | Private yacht club    |

Park
Swimming pool
Tennis court
Shop



## PHOTO GALLERY