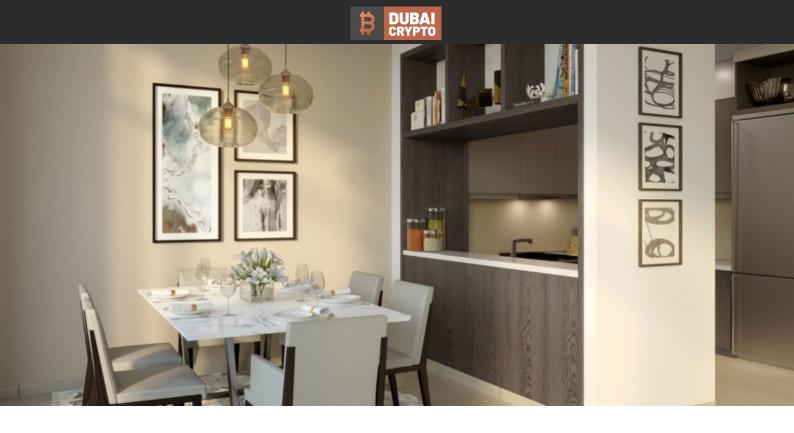

# APARTMENT 1 BEDROOM IN CREEK RISE, DUBAI CREEK HARBOUR (THE LAGOONS) (5029) BTC 5.858

#### PARAMETERS

City Type Development Living space To sea Completion date Dubai Apartment CREEK RISE 88 m<sup>2</sup> 23000 m Il quarter, 2022





#### **PROPERTY FEATURES**

### LOCATION

| •                 | Close to the countryside      | • | Close to shopping malls | • | Close to the city centre | • | Prestigious district  |
|-------------------|-------------------------------|---|-------------------------|---|--------------------------|---|-----------------------|
| •                 | Close to a river or promenade | • | City view               | • | Park/garden view         | • | Panoramic view        |
| •                 | River view                    | • | Beautiful view          |   |