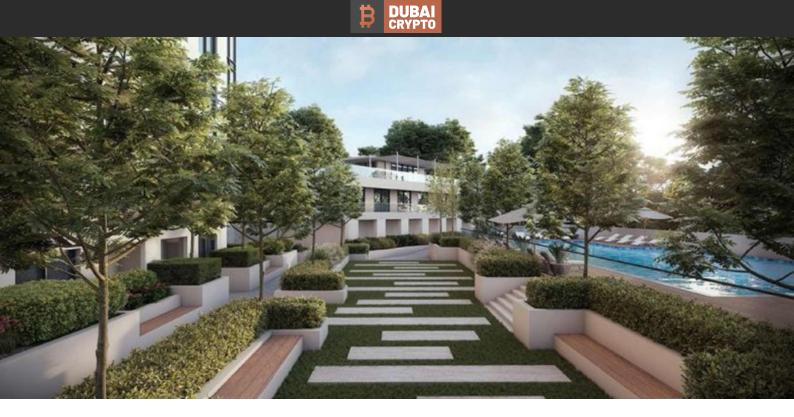

# APARTMENT 2 BEDROOMS IN CREEK VISTAS GRANDE, SOBHA HARTLAND (3370) BTC 11.112

### PARAMETERS

| City        |
|-------------|
| Туре        |
| Development |

Living space To sea To city center Completion date Dubai Apartment CREEK VISTAS GRANDE 139 m<sup>2</sup> 13700 m 5700 m III quarter, 2025





### **PROPERTY FEATURES**

## LOCATION

| • (              | Close to shopping malls | • | Close to schools | • | Close to the kindergarten     | • | Prestigious district |
|------------------|-------------------------|---|------------------|---|-------------------------------|---|----------------------|
| • •              | Near the golf course    | • | Great location   | • | Close to a river or promenade | • | Beautiful view       |
|                  | TURES                   |   |