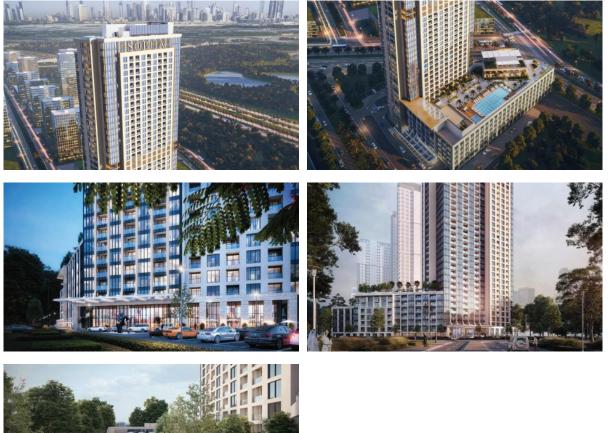

| • | Fitness room         |
| • F              | Pilates and yoga room   | • | Elevator         | • | Covered parking               |   |                      |
| OUTDOOR FEATURES |                         |   |                  |   |                               |   |                      |
| • E              | Barbecue area           | • | Security         | • | Children's playground         | • | Landscaped garden    |

| • | Landscaped green area | • | Social and commercial facilities | • | Car park | • | Common area with pool |
|---|-----------------------|---|----------------------------------|---|----------|---|-----------------------|
|   |                       |   |                                  |   |          |   |                       |

Shop



### PHOTO GALLERY