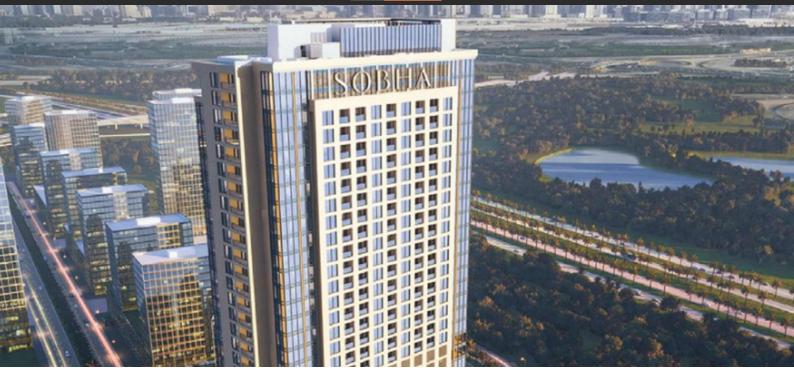

# APARTMENT 2 BEDROOMS IN CREEK VISTAS GRANDE, SOBHA HARTLAND (3372)

BTC 9.404

#### **PARAMETERS**

City Dubai
Type Apartment
Development CREEK VISTAS
GRANDE

Living space 111 m²
To sea 13700 m
To city center 5700 m
Completion date III quarter, 2025