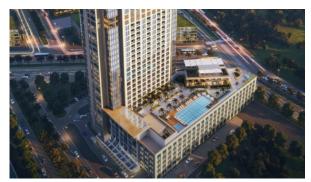

# APARTMENT 2 BEDROOMS IN CREEK VISTAS GRANDE, SOBHA HARTLAND (3374)

BTC 9.016

### **PARAMETERS**

City Dubai
Type Apartment
Development CREEK VISTAS

GRANDE
Living space 111 m²
To sea 13700 m
To city center 5700 m
Completion date III quarter, 2025

Common area with pool

Shop