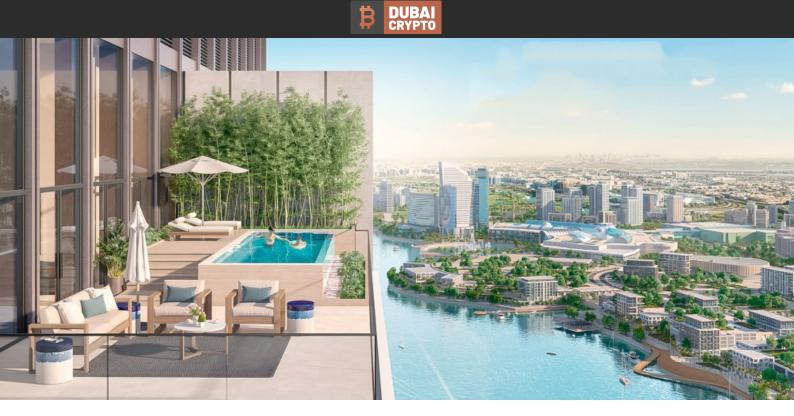

### LOCATION

| •   | Close to shopping malls | • | Prestigious district             | • | Close to a river or promenade | • | Beautiful view           |
|-----|-------------------------|---|----------------------------------|---|-------------------------------|---|--------------------------|
| FE/ | ATURES                  |   |                                  |   |                               |   |                          |
| •   | Panoramic windows       | • | Panoramic glazing                | • | Terrace                       | • | New project              |
| •   | Tap water               | • | Electricity                      | • | Driveway to the land plot     |   |                          |
| INC | OOR FACILITIES          |   |                                  |   |                               |   |                          |
| •   | Child-friendly          | • | Recreation area                  | • | SPA centre                    | • | Fitness room             |
| •   | Pilates and yoga room   | • | Table tennis                     | • | Elevator                      |   |                          |
| OU  | TDOOR FEATURES          |   |                                  |   |                               |   |                          |
| •   | Barbecue area           | • | CCTV                             | • | Children's playground         | • | Landscaped garden        |
| •   | Landscaped green area   | • | Social and commercial facilities | • | Car park                      | • | Promenade with amenities |
| •   | Footpaths               | • | Benches                          | • | Swimming pool                 | • | Common area with pool    |
| •   | Basketball court        | • | Running track                    | • | Sports ground                 |   |                          |

## PHOTO GALLERY