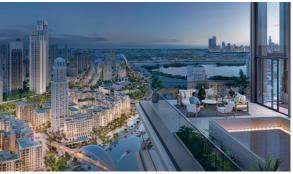

• | Elevator                      |   |                          |
| OU  | TDOOR FEATURES          |   |                                  |   |                               |   |                          |
| •   | Barbecue area           | • | CCTV                             | • | Children's playground         | • | Landscaped garden        |
| •   | Landscaped green area   | • | Social and commercial facilities | • | Car park                      | • | Promenade with amenities |
| •   | Footpaths               | • | Benches                          | • | Swimming pool                 | • | Common area with pool    |
| •   | Basketball court        | • | Running track                    | • | Sports ground                 |   |                          |



## PHOTO GALLERY