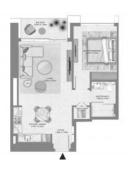

#### PARAMETERS

| City            | Dubai                                                                                       |  |  |  |  |
|-----------------|---------------------------------------------------------------------------------------------|--|--|--|--|
| Туре            | Apartment                                                                                   |  |  |  |  |
| Development     | CREEK WATERS<br>APARTMENTS                                                                  |  |  |  |  |
| Floor plan      | Apartment floor plan «1<br>BERDROOM TYPE<br>01», 1 bedroom in<br>CREEK WATERS<br>APARTMENTS |  |  |  |  |
| Living space    | 70 m²                                                                                       |  |  |  |  |
| To sea          | 16000 m                                                                                     |  |  |  |  |
| To city center  | 12500 m                                                                                     |  |  |  |  |
| Completion date | III quarter, 2027                                                                           |  |  |  |  |