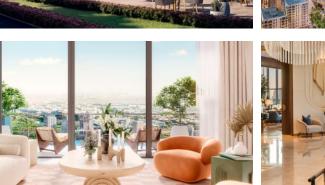

| • | Elevator                      |   |                          |
| OU  | TDOOR FEATURES          |   |                                  |   |                               |   |                          |
| •   | Barbecue area           | • | CCTV                             | • | Children's playground         | • | Landscaped garden        |
| •   | Landscaped green area   | • | Social and commercial facilities | • | Car park                      | • | Promenade with amenities |
| •   | Footpaths               | • | Benches                          | • | Swimming pool                 | • | Common area with pool    |
| •   | Basketball court        | • | Running track                    | • | Sports ground                 |   |                          |



## PHOTO GALLERY