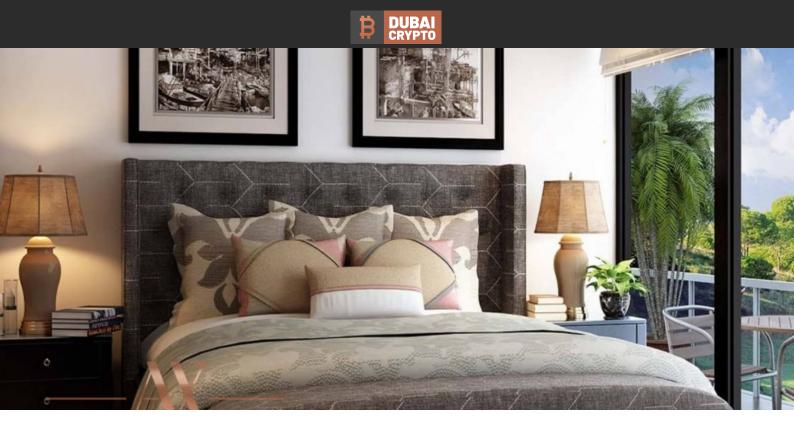

# APARTMENT 2 BEDROOMS IN CRYSTAL RESIDENCE, JUMEIRAH VILLAGE CIRCLE (1853) BTC 5.753

#### PARAMETERS

City Type Development

Living space Completion date Dubai Apartment CRYSTAL RESIDENCE 155 m<sup>2</sup> Il quarter, 2018

## FEATURES

| • | Balcony       | • | Internet          | • | Air Conditioners | • | Built-in closet |
|---|---------------|---|-------------------|---|------------------|---|-----------------|
| • | Premium class | • | Completed project |   |                  |   |                 |