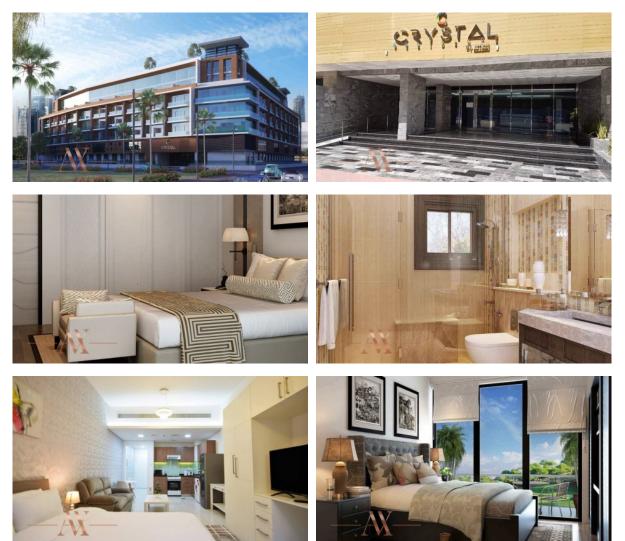

t-in closet |
|---|---------------|---|-------------------|---|------------------|---|-----------------|
| • | Premium class | • | Completed project |   |                  |   |                 |

## INDOOR FACILITIES

| • | Children's playroom | ٠ | Child-friendly | ٠ | Fitness room | • | Elevator |
|---|---------------------|---|----------------|---|--------------|---|----------|
|   |                     |   |                |   |              |   |          |

Covered parking

#### OUTDOOR FEATURES

| • | Barbecue area | • | CCTV          | • | Security      | • | Children's playground |
|---|---------------|---|---------------|---|---------------|---|-----------------------|
| • | Concierge     | • | Swimming pool | • | Running track | • | Tennis court          |



## PHOTO GALLERY