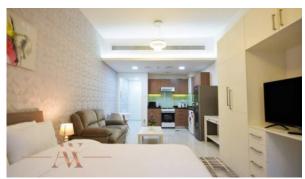

4)

BTC 8.192

### **PARAMETERS**

City Dubai
Type Duplex
Development CRYSTAL
RESIDENCE

Living space 216 m²
Completion date II quarter, 2018





#### PROPERTY FEATURES

#### **LOCATION**

- Close to the bus stop
   Close to shopping malls
   Close to schools
   Close to the kindergarten
- Prestigious district
   Close to international schools
   Pool view
   City view
- Street view

#### **FEATURES**

- Balcony
   Internet
   Air Conditioners
   Built-in closet
- Premium class
   Completed project

#### **INDOOR FACILITIES**

- Children's playroom
   Child-friendly
   Fitness room
   Elevator
- Covered parking

#### **OUTDOOR FEATURES**

- Barbecue area
   CCTV
   Security
   Children's playground
- Concierge
   Swimming pool
   Running track
   Tennis court



## PHOTO GALLERY