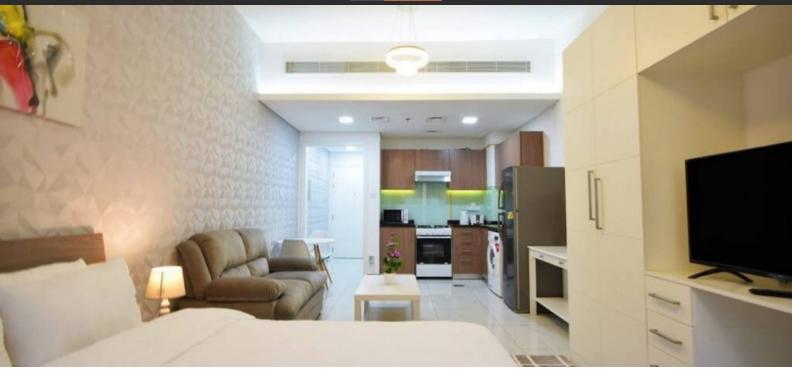

# APARTMENT 2 BEDROOMS IN CRYSTAL RESIDENCE, JUMEIRAH VILLAGE CIRCLE (5435)

BTC 6.962

### **PARAMETERS**

City Dubai
Type Apartment
Development CRYSTAL
RESIDENCE
Living space 188 m²
Completion date II quarter, 2018





#### PROPERTY FEATURES

#### **LOCATION**

- Close to the bus stop
   Close to shopping malls
   Close to schools
   Close to the kindergarten
- Prestigious district
   Close to international schools
   Pool view
   City view
- Street view

#### **FEATURES**

- Balcony
   Internet
   Air Conditioners
   Built-in closet
- Premium class
   Completed project

#### **INDOOR FACILITIES**

- Children's playroom
   Child-friendly
   Fitness room
   Elevator
- Covered parking

#### **OUTDOOR FEATURES**

- Barbecue area
   CCTV
   Security
   Children's playground
- Concierge