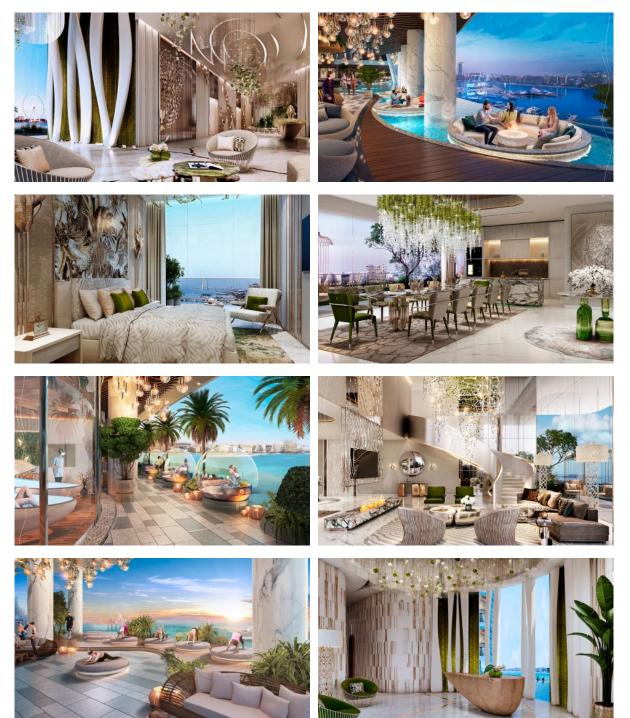

|
| OUTDOOR FEATURES  |                                  |   |                       |   |                           |   |                           |
| •                 | Barbecue area                    | • | Landscaped garden     | ٠ | Transport accessibility   | • | Fresh sea air             |
| •                 | Social and commercial facilities | • | Car park              | • | Concierge                 | • | Garden                    |
| ۰                 | Footpaths                        | • | Benches               | ۰ | Well-developed facilities | ۰ | Swimming pool             |
|                   |                                  |   |                       |   |                           |   |                           |

Common area with pool



### PHOTO GALLERY