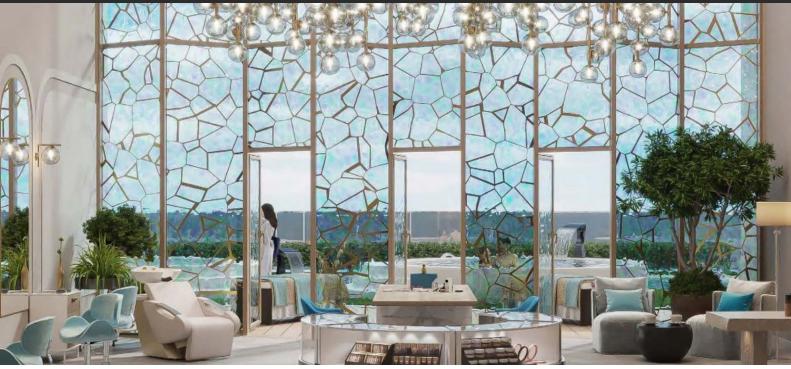

# APARTMENT 1 ROOM IN DAMAC CHIC TOWER, BUSINESS BAY (4390) BTC 4.606

#### PARAMETERS

City Туре Development DAMAC CHIC TOWER Rooms Living space To sea To city center Completion date II quarter, 2026

Dubai Apartment Studio 48 m² 8300 m 2600 m





#### PROPERTY FEATURES

## LOCATION

| •        | Close to the bus stop     | • | Close to shopping malls          | • | Close to schools              | • | Close to the kindergarten |
|----------|---------------------------|---|----------------------------------|---|-------------------------------|---|---------------------------|
| •        | Prestigious district      | • | Great location                   | • | Close to a river or promenade | • | City center               |
| •        | Beautiful view            |   |