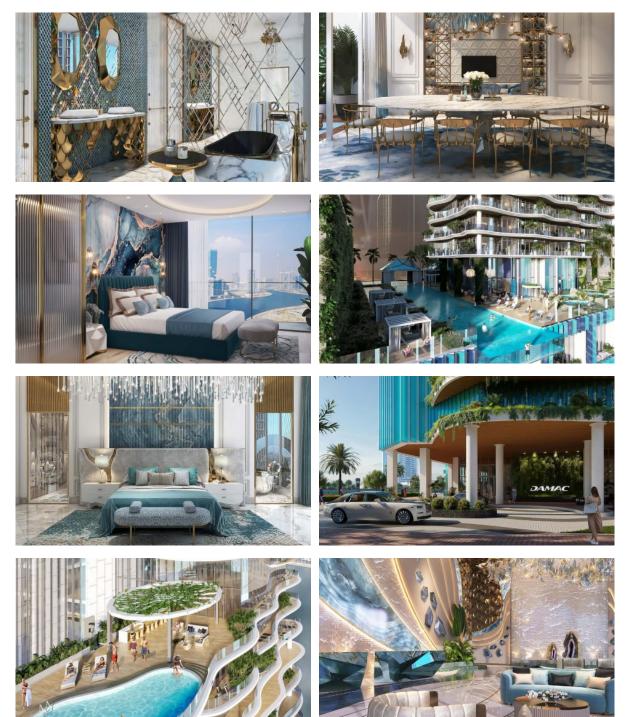

|
| IN       | DOOR FACILITIES           |   |                                  |   |                               |   |                           |
| ٠        | Recreation area           | • | SPA centre                       | ۰ | Fitness room                  | ۰ | Elevator                  |
| Ol       | JTDOOR FEATURES           |   |                                  |   |                               |   |                           |
| •        | CCTV                      | • | Security                         | • | Landscaped garden             | • | Landscaped green area     |
| •        | Transport accessibility   | • | Social and commercial facilities | • | Car park                      | • | Swimming pool             |

Common area with pool



### PHOTO GALLERY