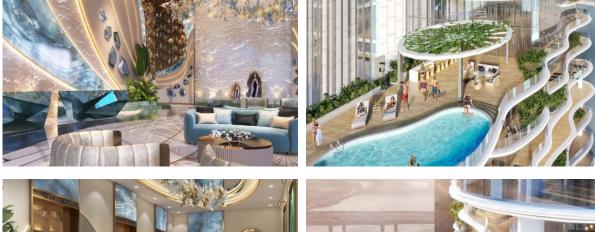

|
| IN       | DOOR FACILITIES           |   |                                  |   |                               |   |                           |
| ٠        | Recreation area           | • | SPA centre                       | ۰ | Fitness room                  | ۰ | Elevator                  |
| Ol       | JTDOOR FEATURES           |   |                                  |   |                               |   |                           |
| •        | CCTV                      | • | Security                         | • | Landscaped garden             | • | Landscaped green area     |
| •        | Transport accessibility   | • | Social and commercial facilities | • | Car park                      | • | Swimming pool             |

Common area with pool



# PHOTO GALLERY