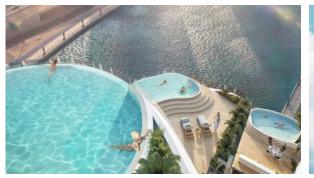

|
| IN       | DOOR FACILITIES           |   |                                  |   |                               |   |                           |
| ٠        | Recreation area           | • | SPA centre                       | ۰ | Fitness room                  | ۰ | Elevator                  |
| Ol       | JTDOOR FEATURES           |   |                                  |   |                               |   |                           |
| •        | CCTV                      | • | Security                         | • | Landscaped garden             | • | Landscaped green area     |
| •        | Transport accessibility   | • | Social and commercial facilities | • | Car park                      | • | Swimming pool             |

Common area with pool



# PHOTO GALLERY