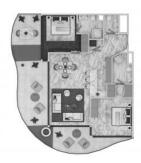

#### PARAMETERS

City Type Development Floor plan

Living space To sea To city center Completion date Dubai Apartment DAMAC CHIC TOWER Apartment floor plan «2br 136sqm v1», 2 bedrooms in DAMAC CHIC TOWER 136 m² 8300 m 2600 m Il quarter, 2026