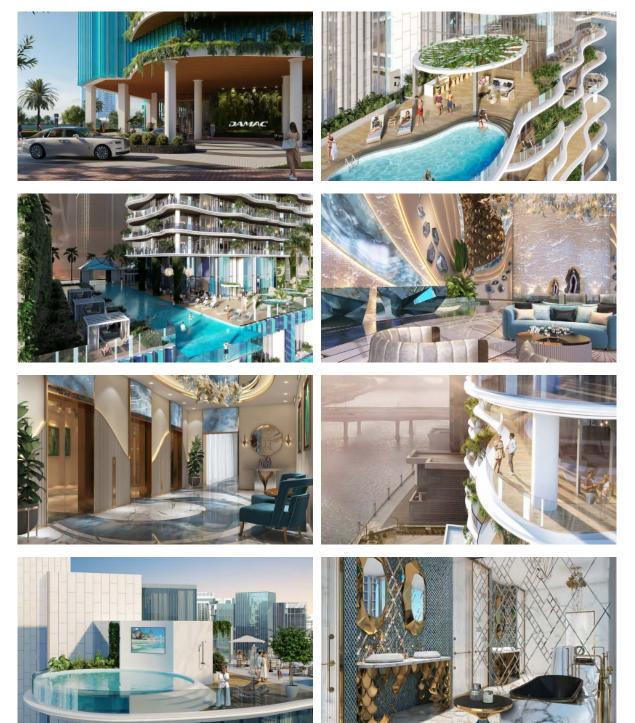

|
| IN       | DOOR FACILITIES           |   |                                  |   |                               |   |                           |
| •        | Recreation area           | • | SPA centre                       | • | Fitness room                  | • | Elevator                  |
| οι       | JTDOOR FEATURES           |   |                                  |   |                               |   |                           |
| ۰        | CCTV                      | • | Security                         | • | Landscaped garden             | ٠ | Landscaped green area     |
| ۰        | Transport accessibility   | • | Social and commercial facilities | ٠ | Car park                      | ٠ | Swimming pool             |

Common area with pool



### PHOTO GALLERY