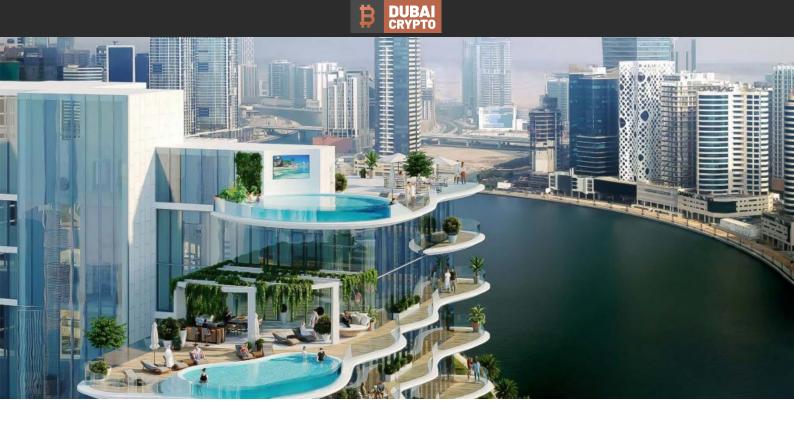

# DAMAC CHIC TOWER PROPERTY FOR SALE WITH BITCOIN & CRYPTOCURRENCY BTC 3.577 - 11.891

#### PARAMETERS

City Type Bedrooms To sea To city center Completion date Dubai Development , 1, 2 8300 m 2600 m Il quarter, 2026





#### PROPERTY FEATURES

## LOCATION

| ٠        | Close to the bus stop     | • | Close to shopping malls          | ٠ | Close to schools              | ٠ | Close to the kindergarten |
|----------|---------------------------|---|----------------------------------|---|-------------------------------|---|---------------------------|
| ۰        | Prestigious district      | • | Great location                   | ٠ | Close to a river or promenade | ۰ | City center               |
| •        | City view                 | • | River view                       | • | Beautiful v