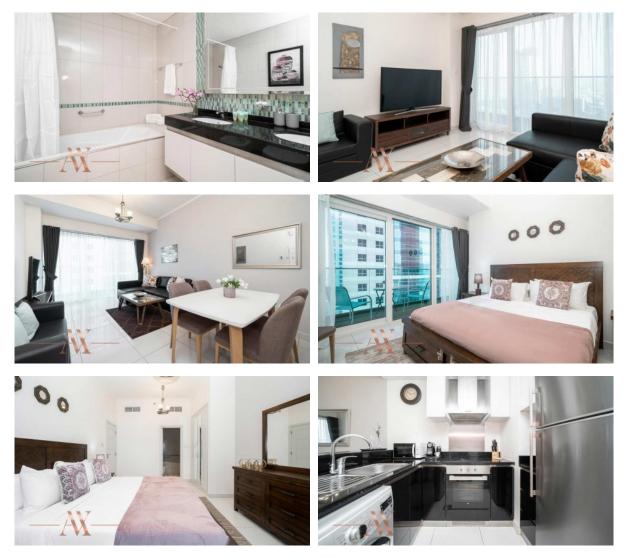

| Elevator              | • | Covered parking               |
|                   |                            |   |                       |   |                       |   |                               |
| OUTDOOR FEATURES  |                            |   |                       |   |                       |   |                               |
| •                 | Barbecue area              | • | CCTV                  | • | Security              | • | Children's playground         |
| •                 | Children's pool            | ٠ | Landscaped garden     | • | Landscaped green area | • | Concierge                     |
| •                 | Household cleaning service | • | Common area with pool | • | Shop                  | • | Supermarket                   |



#### PHOTO GALLERY