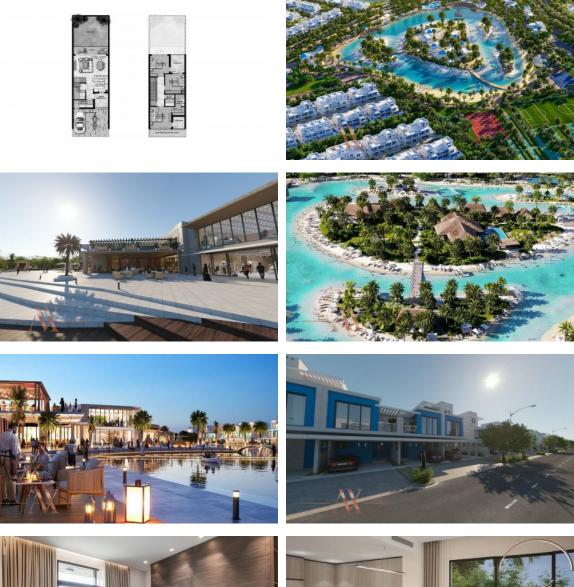

#### PARAMETERS

City Type Development Floor plan

Living space Completion date Dubai Townhouse DAMAC LAGOONS Floor plan «DAMAC LAGOONS 3BR TH», 3 bedrooms, in DAMAC LAGOONS 187 m<sup>2</sup> IV quarter, 2024

## LOCATION

| • | Environmentally pristine area | • | Near the golf course | • | Great location | • | Direct access to the beach |
|---|-------------------------------|---|----------------------|---|----------------|---|----------------------------|
| • | Pond nearby                   | ۰ | In the Spa resort    | • | Beautiful view |   |                            |
|   |                               |   |                      |   |                |   |                            |

## INDOOR FACILITIES

| • | Restaurant            | • | Cafe | ٠ | Healthcare facilities | • | Cinema |
|---|-----------------------|---|------|---|-----------------------|---|--------|
|   |                       |   |      |   |                       |   |        |
| • | Pilates and yoga room |   |      |   |                       |   |        |

# OUTDOOR FEATURES

| • | CCTV           | • | Security   | • | Children's playground | • | Beach bar                |
|---|----------------|---|------------|---|-----------------------|---|--------------------------|
| • | Equipped beach | • | Water park | • | Amphitheatre          | • | Promenade with amenities |
| • | Swimming pool  | • | Shop       | • | Supermarket           |   |                          |