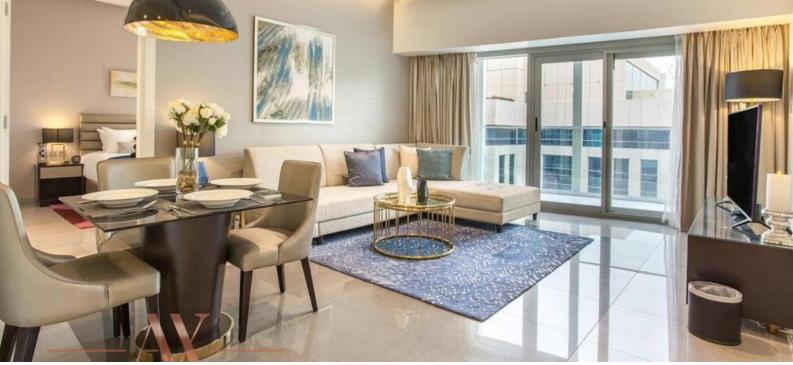

# APARTMENT 3 BEDROOMS IN DAMAC MAISON MAJESTINE, DOWNTOWN DUBAI (2259) BTC 10.653

#### PARAMETERS

City Type Development

Living space To sea Completion date Dubai Apartment DAMAC MAISON MAJESTINE 132 m<sup>2</sup> 6000 m III quarter, 2018





### **PROPERTY FEATURES**

#### FEATURES

| ٠                  | Internet            | ٠ | Air Conditioners | • | Fully furnished       | • | Sauna           |  |
|--------------------|---------------------|---|------------------|---|-----------------------|---|-----------------|--|
| ۰                  | Hot tub             | • | Finished         | ۰ | Ready to move in      | • | Standard finish |  |
| •                  | Basement floor      |   |                  |   |                       |   |                 |  |
| IN                 | DO