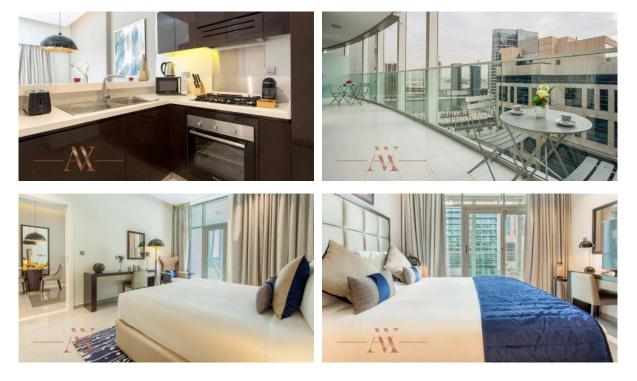

tre            | • | Fitness room    |  |
| •                  | Covered parking     |   |                  |   |                       |   |                 |  |
|                    |                     |   |                  |   |                       |   |                 |  |
| OUTDOOR FEATURES   |                     |   |                  |   |                       |   |                 |  |
| ٠                  | CCTV                | • | Security         | • | Children's playground | • | Children's pool |  |

| • | Landscaped green area | • | Community garden | • | Car park | ۰ | Concierge |
|---|-----------------------|---|------------------|---|----------|---|-----------|
| • | Swimming pool         | • | Supermarket      |   |          |   |           |



## PHOTO GALLERY