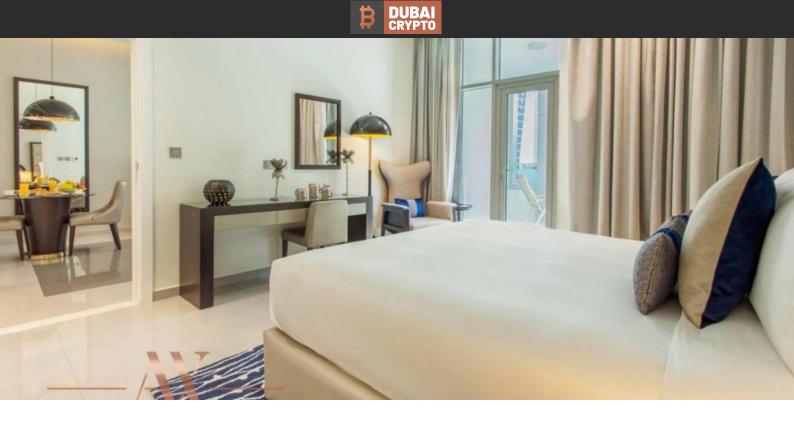

# APARTMENT 2 BEDROOMS IN DAMAC MAISON MAJESTINE, DOWNTOWN DUBAI (2263) BTC 10.201

### PARAMETERS

City Type Development

Living space To sea Completion date Dubai Apartment DAMAC MAISON MAJESTINE 126 m<sup>2</sup> 6000 m III quarter, 2018





### **PROPERTY FEATURES**

#### FEATURES

| ٠                  | Internet            | ٠ | Air Conditioners | • | Fully furnished       | • | Sauna           |  |
|--------------------|---------------------|---|------------------|---|-----------------------|---|-----------------|--|
| ۰                  | Hot tub             | • | Finished         | ۰ | Ready to move in      | • | Standard finish |  |
| •                  | Basement floor      |   |                  |   |                       |   |                 |  |
| IN                 | DOO