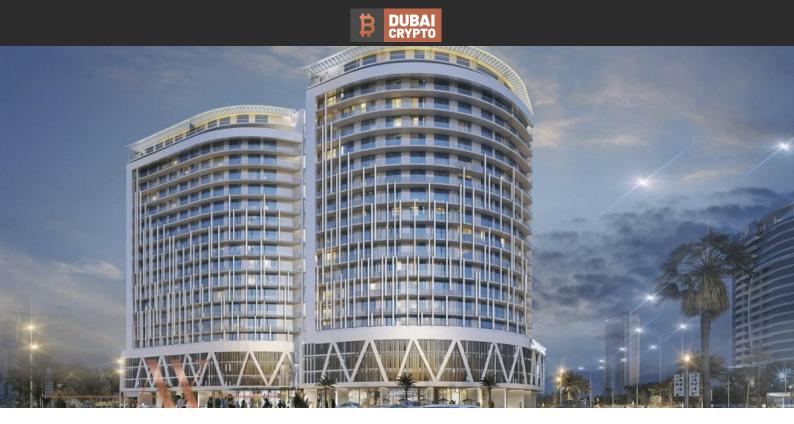

# DAMAC MAISON MAJESTINE PROPERTY FOR SALE WITH BITCOIN & CRYPTOCURRENCY BTC 3.067 - 12.423

### PARAMETERS

| City            |
|-----------------|
| Туре            |
| Bedrooms        |
| To sea          |
| Completion date |

Dubai Development , 1, 2, 3 6000 m III quarter, 2018