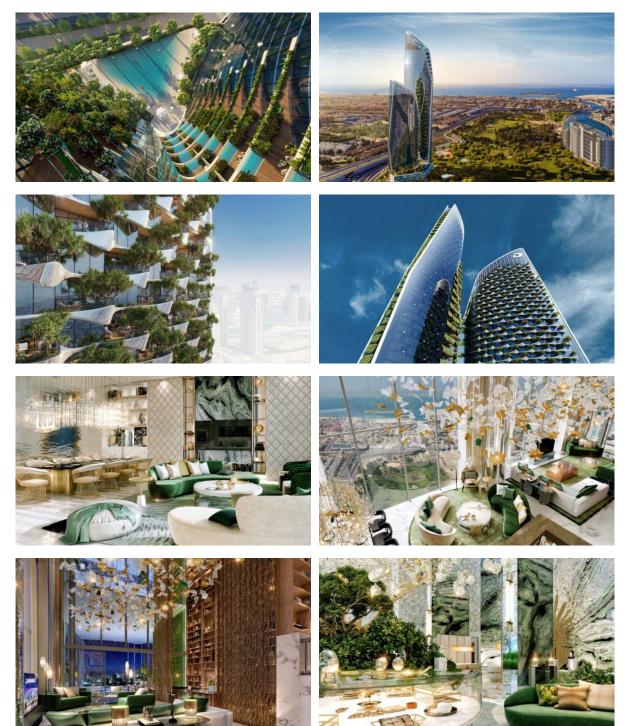

rea | • | SPA centre |
|---|--------------|---|----------|---|-----------------|---|------------|
| • | Fitness room | • | Elevator |   |                 |   |            |

#### OUTDOOR FEATURES

| • | CCTV                    | • | Security                  | • | Landscaped garden | • | Landscaped green area |
|---|-------------------------|---|---------------------------|---|-------------------|---|-----------------------|
| • | Transport accessibility | • | Community garden          | • | Park              | • | Footpaths             |
| • | Garden                  | • | Well-developed facilities | • | Swimming pool     | • | Common area with pool |
| • | Shop                    | • | Supermarket               |   |                   |   |                       |



#### PHOTO GALLERY