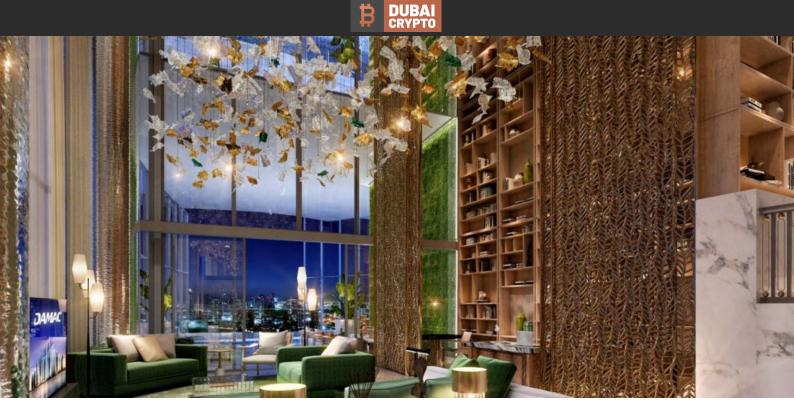

# PROPERTY FEATURES

#### **INDOOR FACILITIES**

| • | Restaurant   | • | Cafe     | • | Recreation area | • | SPA centre |
|---|--------------|---|----------|---|-----------------|---|------------|
| • | Fitness room | • | Elevator |   |                 |   |            |

## PHOTO GALLERY