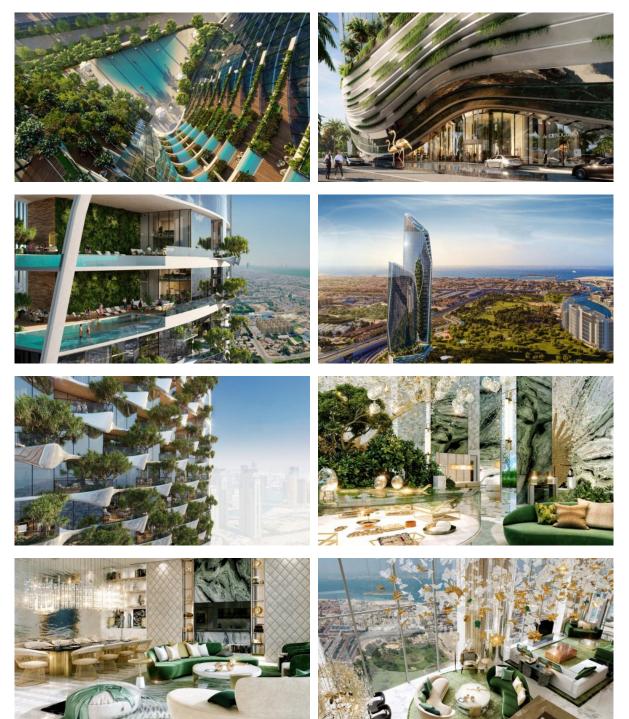

centre |
|---|--------------|---|----------|---|-----------------|---|------------|
| • | Fitness room | • | Elevator |   |                 |   |            |

### OUTDOOR FEATURES

| • | CCTV                    | • | Security                  | • | Landscaped garden | • | Landscaped green area |
|---|-------------------------|---|---------------------------|---|-------------------|---|-----------------------|
| • | Transport accessibility | • | Community garden          | • | Park              | • | Footpaths             |
| • | Garden                  | • | Well-developed facilities | • | Swimming pool     | • | Common area with pool |
| • | Shop                    | • | Supermarket               |   |                   |   |                       |

# В ВОВАІ СКУРТО

## PHOTO GALLERY