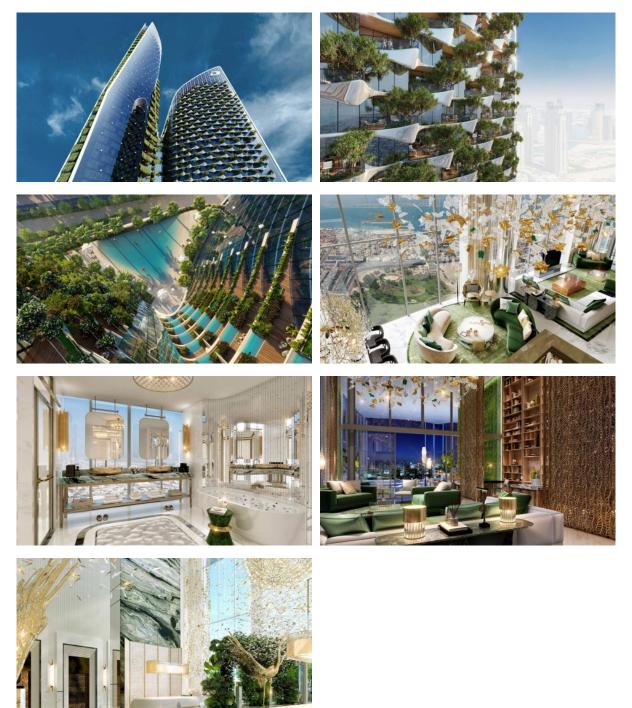

# APARTMENT 1 BEDROOM IN DAMAC SAFA ONE, AL SAFA (4739) BTC 7.968

# PARAMETERS

| City            | Dubai           |
|-----------------|-----------------|
| District        | Al Safa         |
| Туре            | Apartment       |
| Development     | DAMAC SAFA ONE  |
| Rooms           | 1+1             |
| Living space    | 79 m²           |
| To sea          | 3000 m          |
| To city center  | 7000 m          |
| Completion date | l quarter, 2026 |

### PROPERTY FEATURES

## LOCATION

| •        | Close to the bus stop           | ٠ | Close to shopping malls        | ٠ | Close to the city centre | • | Close to schools              |  |
|----------|---------------------------------|---|--------------------------------|---|--------------------------|---|-------------------------------|--|
| •        | Prestigious district            | • | Close to international schools | • | Great location           | • | Close to a river or promenade |  |
| •        | Close to the school             | • | Park/garden view               | • | Panoramic view           | • | River view                    |  |
| •        | Beautiful view                  |   |                                |   |                          |   |                               |  |
| FEATURES |                                 |   |                                |   |                          |   |                               |  |
| •        | Balcony                         | ۰ | Roof terrace                   | ۰ | Air Conditioners         | • | Fully furnished               |  |
| •        | Exclusive architectural project | • | Luxury real estate             | • | New development project  | • | New project                   |  |
|          |                                 |   |                                |   |                          |   |                               |  |

#### INDOOR FACILITIES

| • | Restaurant   | • | Cafe     | • | Recreation area | • | SPA centre |
|---|--------------|---|----------|---|-----------------|---|------------|
| • | Fitness room | • | Elevator |   |                 |   |            |

#### OUTDOOR FEATURES

| • | CCTV                    | • | Security                  | • | Landscaped garden | • | Landscaped green area |
|---|-------------------------|---|---------------------------|---|-------------------|---|-----------------------|
| • | Transport accessibility | • | Community garden          | • | Park              | • | Footpaths             |
| • | Garden                  | • | Well-developed facilities | • | Swimming pool     | • | Common area with pool |
| • | Shop                    | • | Supermarket               |   |                   |   |                       |

#### PHOTO GALLERY