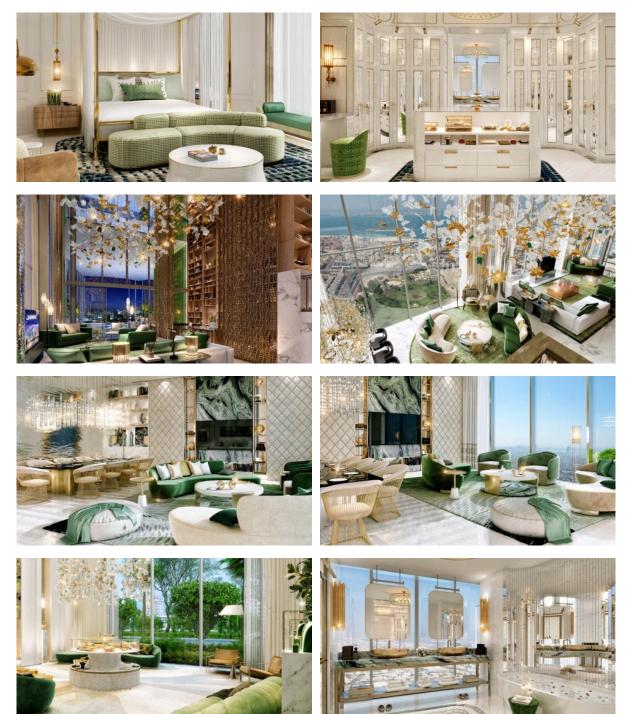

rea | • | SPA centre |
|---|--------------|---|----------|---|-----------------|---|------------|
| • | Fitness room | • | Elevator |   |                 |   |            |

#### OUTDOOR FEATURES

| • | CCTV                    | • | Security                  | • | Landscaped garden | • | Landscaped green area |
|---|-------------------------|---|---------------------------|---|-------------------|---|-----------------------|
| • | Transport accessibility | • | Community garden          | • | Park              | • | Footpaths             |
| • | Garden                  | • | Well-developed facilities | • | Swimming pool     | • | Common area with pool |
| • | Shop                    | • | Supermarket               |   |                   |   |                       |



#### PHOTO GALLERY