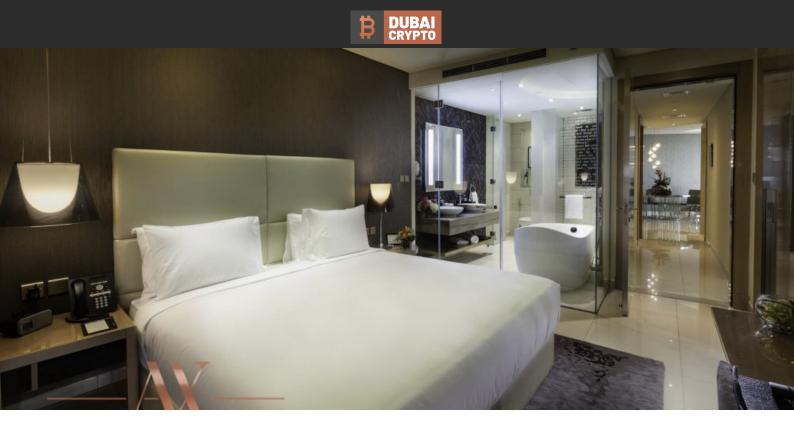

# APARTMENT 1 ROOM IN DAMAC TOWERS, BUSINESS BAY (1064) BTC 4.828

#### PARAMETERS

| City            | Dubai            |
|-----------------|------------------|
| Туре            | Apartment        |
| Development     | DAMAC TOWERS     |
| Rooms           | Studio           |
| Living space    | 46 m²            |
| To sea          | 6000 m           |
| Completion date | IV quarter, 2018 |





#### PROPERTY FEATURES

## LOCATION

| •                 | Close to the bus stop | • | Close to shopping malls | • | Panoramic view  | • | Beautiful view |  |  |  |
|-------------------|-----------------------|---|-------------------------|---|-----------------|---|----------------|--|--|--|
| FEATURES          |                       |   |                         |   |                 |   |