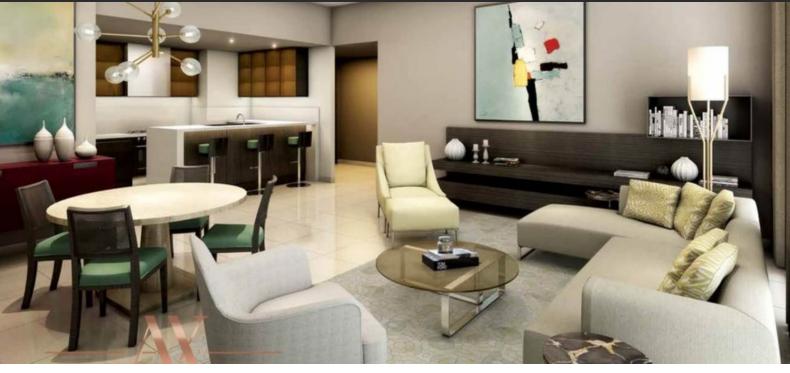

# APARTMENT 2 BEDROOMS IN DANIA, DUBAI PRODUCTION CITY (IMPZ) (1644)

BTC 5.123

# **PARAMETERS**

City Dubai
District Dubai Production City
(IMPZ)
Type Apartment

Development DANIA
Living space 98 m²
Completion date III quarter, 2019





### PROPERTY FEATURES

# **LOCATION**

Close to the bus stop
 Close to shopping malls
 Pool view
 City view

Park/garden view

#### **FEATURES**

Balcony
 Air Conditioners

#### **INDOOR FACILITIES**

Restaurant
 Cafe
 Steam room
 Sauna

Fitness room
 Elevator
 Covered parking

# **OUTDOOR FEATURES**

CCTV
 Security
 Children's playground
 Children's pool

Guest parking • Concierge • Garden • Swimming pool

Basketball court
 Running track
 Tennis court
 Shop



# PHOTO GALLERY