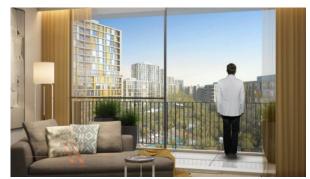

# APARTMENT 2 BEDROOMS IN DANIA, DUBAI PRODUCTION CITY (IMPZ) (1644)

BTC 5.123

# **PARAMETERS**

City Dubai
District Dubai Production City
(IMPZ)
Type Apartment

Development DANIA
Living space 98 m²
Completion date III quarter, 2019





### PROPERTY FEATURES

# **LOCATION**

Close to the bus stop
 Close to shopping malls
 Pool view
 City view

Park/garden view

#### **FEATURES**

Balcony
 Air Conditioners

#### **INDOOR FACILITIES**

Restaurant
 Cafe
 Steam room
 Sauna

Fitness room
 Elevator
 Covered parking

# **OUTDOOR FEATURES**

CCTV
 Security
 Children's playground
 Children's pool

Guest parking • Concierge • Garden • Swimming pool

Basketball court
 Running track
 Tennis court
 Shop



# PHOTO GALLERY