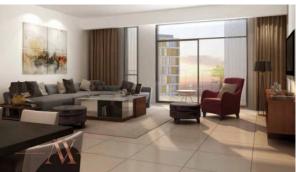

# APARTMENT 2 BEDROOMS IN DANIA, DUBAI PRODUCTION CITY (IMPZ) (1644)

BTC 5.123

# **PARAMETERS**

City Dubai
District Dubai Production City
(IMPZ)
Type Apartment

Development DANIA
Living space 98 m²
Completion date III quarter, 2019





### PROPERTY FEATURES

# **LOCATION**

Close to the bus stop
 Close to shopping malls
 Pool view
 City view

Park/garden view

#### **FEATURES**

Balcony
 Air Conditioners

#### **INDOOR FACILITIES**

Restaurant
 Cafe
 Steam room
 Sauna

Fitness room
 Elevator
 Covered parking

# **OUTDOOR FEATURES**

CCTV
 Security
 Children's playground
 Children's pool

Guest parking • Concierge • Garden • Swimming pool

Basketball court
 Running track
 Tennis court
 Shop



# PHOTO GALLERY