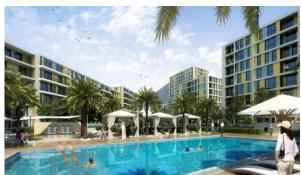

# APARTMENT 2 BEDROOMS IN DANIA, DUBAI PRODUCTION CITY (IMPZ) (1644)

BTC 5.123

# **PARAMETERS**

City Dubai
District Dubai Production City
(IMPZ)
Type Apartment

Development DANIA
Living space 98 m²
Completion date III quarter, 2019





### PROPERTY FEATURES

# **LOCATION**

Close to the bus stop
 Close to shopping malls
 Pool view
 City view

Park/garden view

#### **FEATURES**

Balcony
 Air Conditioners

#### **INDOOR FACILITIES**

Restaurant
 Cafe
 Steam room
 Sauna

Fitness room
 Elevator
 Covered parking

# **OUTDOOR FEATURES**

CCTV
 Security
 Children's playground
 Children's pool

Guest parking • Concierge • Garden • Swimming pool

Basketball court
 Running track
 Tennis court
 Shop



# PHOTO GALLERY