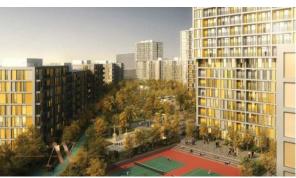

# APARTMENT 2 BEDROOMS IN DANIA, DUBAI PRODUCTION CITY (IMPZ) (1644)

BTC 5.123

# **PARAMETERS**

City Dubai
District Dubai Production City
(IMPZ)
Type Apartment

Development DANIA
Living space 98 m²
Completion date III quarter, 2019





### PROPERTY FEATURES

# **LOCATION**

Close to the bus stop
 Close to shopping malls
 Pool view
 City view

Park/garden view

#### **FEATURES**

Balcony
 Air Conditioners

#### **INDOOR FACILITIES**

Restaurant
 Cafe
 Steam room
 Sauna

Fitness room
 Elevator
 Covered parking

# **OUTDOOR FEATURES**

CCTV
 Security
 Children's playground
 Children's pool

Guest parking • Concierge • Garden • Swimming pool

Basketball court
 Running track
 Tennis court
 Shop



# PHOTO GALLERY