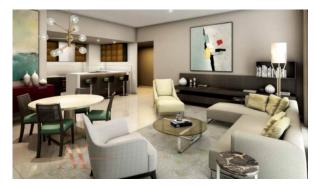

# APARTMENT 1 BEDROOM IN DANIA, DUBAI PRODUCTION CITY (IMPZ) (1645)

BTC 3.314

# **PARAMETERS**

City Dubai
District Dubai Production City
(IMP7)

Type Apartment
Development DANIA
Living space 61 m²
Completion date III quarter, 2019





### PROPERTY FEATURES

# **LOCATION**

Close to the bus stop
 Close to shopping malls
 Pool view
 City view

Park/garden view

#### **FEATURES**

Balcony
 Air Conditioners

#### **INDOOR FACILITIES**

Restaurant
 Cafe
 Steam room
 Sauna

Fitness room
 Elevator
 Covered parking

# **OUTDOOR FEATURES**

CCTV
 Security
 Children's playground
 Children's pool

Guest parking • Concierge • Garden • Swimming pool

Basketball court
 Running track
 Tennis court
 Shop



# PHOTO GALLERY