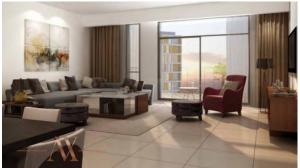

# APARTMENT 1 BEDROOM IN DANIA, DUBAI PRODUCTION CITY (IMPZ) (1645)

BTC 3.314

# **PARAMETERS**

City Dubai
District Dubai Production City
(IMP7)

Type Apartment
Development DANIA
Living space 61 m²
Completion date III quarter, 2019





### PROPERTY FEATURES

# **LOCATION**

Close to the bus stop
 Close to shopping malls
 Pool view
 City view

Park/garden view

#### **FEATURES**

Balcony
 Air Conditioners

#### **INDOOR FACILITIES**

Restaurant
 Cafe
 Steam room
 Sauna

Fitness room
 Elevator
 Covered parking

# **OUTDOOR FEATURES**

CCTV
 Security
 Children's playground
 Children's pool

Guest parking • Concierge • Garden • Swimming pool

Basketball court
 Running track
 Tennis court
 Shop



# PHOTO GALLERY