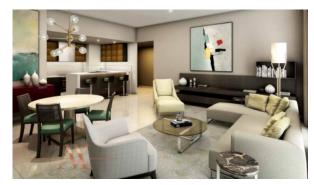

# APARTMENT 1 BEDROOM IN DANIA, DUBAI PRODUCTION CITY (IMPZ) (1645)

BTC 3.193

# **PARAMETERS**

City Dubai
District Dubai Production City
(IMPZ)

Type Apartment
Development DANIA
Living space 61 m<sup>2</sup>
Completion date III quarter, 2019





### PROPERTY FEATURES

# **LOCATION**

Close to the bus stop
 Close to shopping malls
 Pool view
 City view

Park/garden view

#### **FEATURES**

Balcony
 Air Conditioners

#### **INDOOR FACILITIES**

Restaurant
 Cafe
 Steam room
 Sauna

Fitness room
 Elevator
 Covered parking

# **OUTDOOR FEATURES**

CCTV
 Security
 Children's playground
 Children's pool

Guest parking • Concierge • Garden • Swimming pool

Basketball court
 Running track
 Tennis court
 Shop



# PHOTO GALLERY