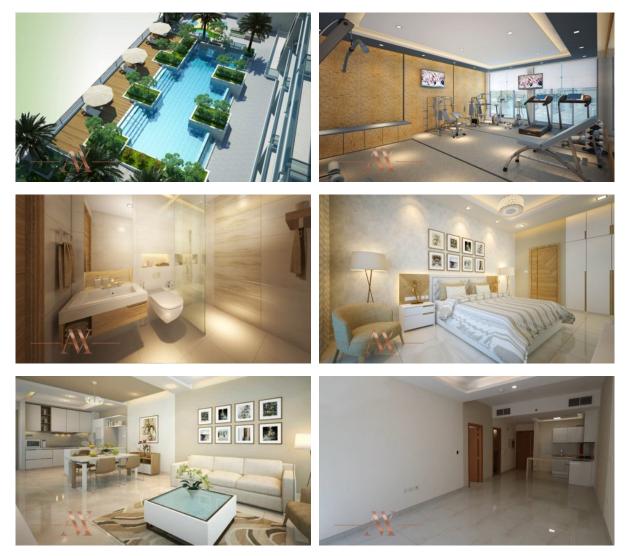

|  |  |  |  |  |  |
| OUTDOOR FEATURES  |                          |   |                         |   |                  |   |                           |  |  |  |  |  |  |
| •                 | Barbecue area            | • | CCTV                    | • | Security         | • | Children's playground     |  |  |  |  |  |  |
|                   |                          |   |                         |   |                  |   |                           |  |  |  |  |  |  |

| • | Children's pool | • | Transport accessibility | • | Pets allowed  | • | Guest parking |
|---|-----------------|---|-------------------------|---|---------------|---|---------------|
| • | Concierge       | • | Garden                  | • | Swimming pool |   |               |



## PHOTO GALLERY