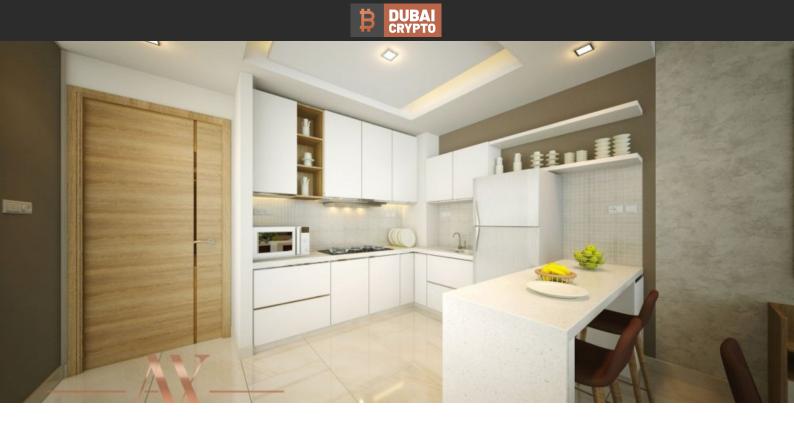

# APARTMENT 1 BEDROOM IN DAR AL JAWHARA, JUMEIRAH VILLAGE CIRCLE (1843) BTC 5.805

1+1

#### PARAMETERS

Dubai City Туре Apartment Development DAR AL JAWHARA Rooms Living space 142 m² Completion date I quarter, 2020



### PROPERTY FEATURES

## LOCATION

| •                 | Close to the bus stop    | • | Close to shopping malls | • | Close to schools | • | Close to the kindergarten |  |  |  |  |  |  |
|-------------------|--------------------------|---|-------------------------|---|------------------|---|---------------------------|--|--|--|--|--|--|
| •                 | Prestigious district     |   |                         |   |                  |   |                           |  |  |  |  |  |  |
|                   |                          |   |                         |   |