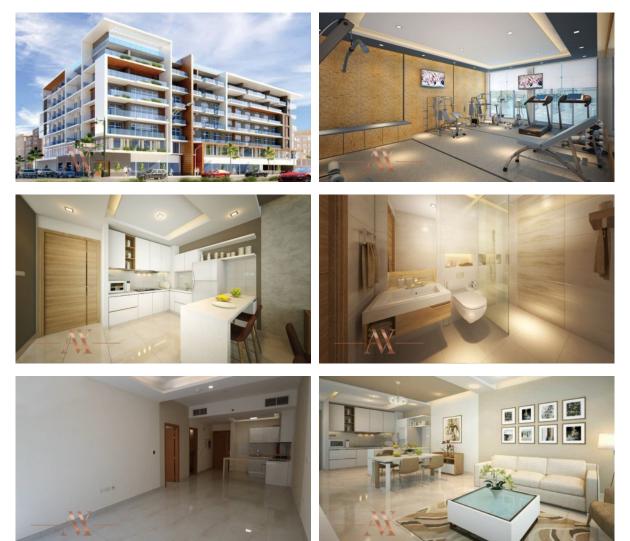

|  |  |  |  |  |  |
| OUTDOOR FEATURES  |                          |   |                         |   |                  |   |                           |  |  |  |  |  |  |
| •                 | Barbecue area            | • | CCTV                    | • | Security         | • | Children's playground     |  |  |  |  |  |  |
|                   |                          |   |                         |   |                  |   |                           |  |  |  |  |  |  |

| • | Children's pool | • | Transport accessibility | • | Pets allowed  | • | Guest parking |
|---|-----------------|---|-------------------------|---|---------------|---|---------------|
| • | Concierge       | • | Garden                  | • | Swimming pool |   |               |



### PHOTO GALLERY