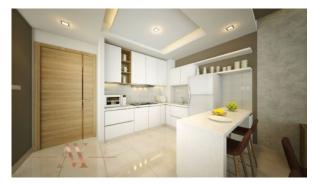

LLAGE CIRCLE (1844)

BTC 5.567

# **PARAMETERS**

City
Type
Development
Living space
Completion date

I qua

Dubai Apartment DAR AL JAWHARA 142 m² I quarter, 2020





#### PROPERTY FEATURES

## **LOCATION**

Close to the bus stop
 Close to shopping malls
 Close to schools
 Close to the kindergarten

Prestigious district

#### **FEATURES**

Video intercom
 Balcony
 Terrace
 Air Conditioners

Bedroom and kitchen sets
 Built-in closet
 Premium class
 New development project

Completed project

#### **INDOOR FACILITIES**

Steam room
 Sauna
 Fitness room
 Elevator

Covered parking

## **OUTDOOR FEATURES**

Barbecue area • CCTV • Security • Children's playground

Children's pool • Transport accessibility • Pets allowed • Guest parking

Concierge • Garden • Swimming pool



# PHOTO GALLERY