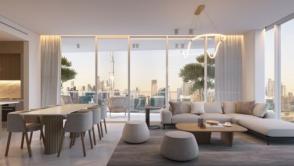

### **PARAMETERS**

City Dubai
Type Apartment
Development DG1 LIVING
Living space 67 m²
To sea 6000 m
To city center 3500 m
Completion date IV quarter, 2026

### **FEATURES**

- Panoramic windows
- Panoramic glazing
- Terrace

New project

- Tap water
- Electricity
- Driveway to the land plot