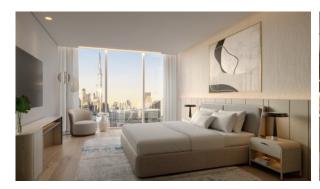

### **PARAMETERS**

City Dubai
Type Apartment
Development DG1 LIVING
Living space 67 m²
To sea 6000 m
To city center 3500 m
Completion date IV quarter, 2026

### **FEATURES**

- Panoramic windows
- Panoramic glazing
- Terrace

New project

- Tap water
- Electricity
- Driveway to the land plot