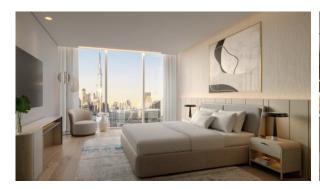

## **PARAMETERS**

City Dubai
Type Apartment
Development DG1 LIVING
Living space 67 m²
To sea 6000 m
To city center 3500 m
Completion date IV quarter, 2026

#### **FEATURES**

- Panoramic windows
- Panoramic glazing
- Terrace

New project

- Tap water
- Electricity
- Driveway to the land plot