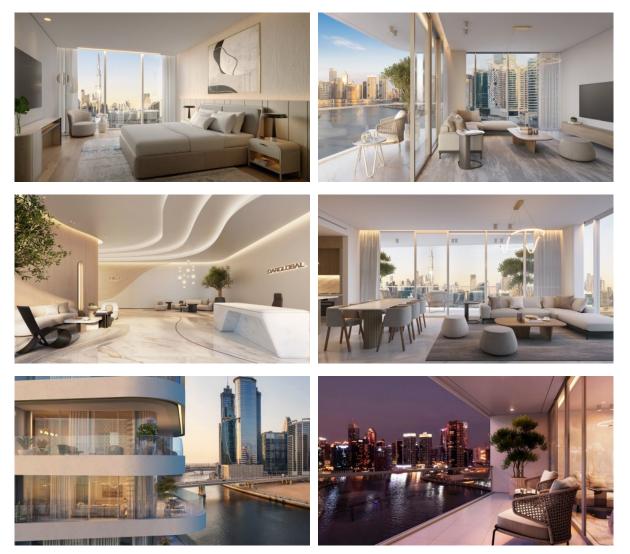

|                           |   |                         |
|    |                       |   |                          |   |                           |   |                         |
| Ol | JTDOOR FEATURES       |   |                          |   |                           |   |                         |
| ۰  | Barbecue area         | ٠ | Children's playground    | ٠ | Landscaped garden         | • | Transport accessibility |

| • | Social and commercial facilities | • | Car park | • | Promenade with amenities | • | Park                  |
|---|----------------------------------|---|----------|---|--------------------------|---|-----------------------|
| • | Footpaths                        | • | Benches  | • | Swimming pool            | • | Common area with pool |



## PHOTO GALLERY