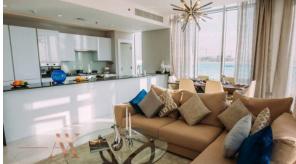

APARTMENT 2 BEDROOMS IN DISTRICT ONE, MOHAMMED BIN RASHID CITY (2375)

BTC 12.633

# **PARAMETERS**

City Dubai
Type Apartment
Development DISTRICT ONE
Living space 126 m²
To sea 100 m
Completion date II quarter, 2020





#### PROPERTY FEATURES

#### **LOCATION**

Close to the beach
 Lake nearby
 City view
 Lake view

## **FEATURES**

Panoramic windows
 Bathroom furniture
 Balcony
 Built-in closet

Flooring • Finished • Good quality • Premium class

Tap water
 Electricity
 Driveway to the land plot

#### **INDOOR FACILITIES**

Restaurant
 Cafe
 Staff room
 Recreation area

Fitness room
 Golf course
 Elevator
 Covered parking

## **OUTDOOR FEATURES**

CCTV
 Security
 Children's playground
 Landscaped green area

Common area with pool
 Running track
 Shop
 Supermarket



# PHOTO GALLERY