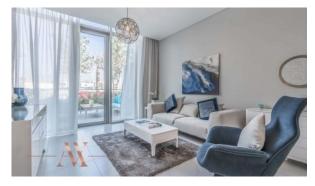

ARTMENT 2 BEDROOMS IN DISTRICT ONE, MOHAMMED BIN RASHID CITY (2375)

BTC 12.633

# **PARAMETERS**

City Dubai
Type Apartment
Development DISTRICT ONE
Living space 126 m²
To sea 100 m
Completion date II quarter, 2020





#### PROPERTY FEATURES

#### **LOCATION**

Close to the beach
 Lake nearby
 City view
 Lake view

## **FEATURES**

Panoramic windows
 Bathroom furniture
 Balcony
 Built-in closet

Flooring • Finished • Good quality • Premium class

Tap water
 Electricity
 Driveway to the land plot

#### **INDOOR FACILITIES**

Restaurant
 Cafe
 Staff room
 Recreation area

Fitness room
 Golf course
 Elevator
 Covered parking

## **OUTDOOR FEATURES**

CCTV
 Security
 Children's playground
 Landscaped green area

Common area with pool
 Running track
 Shop
 Supermarket



# PHOTO GALLERY