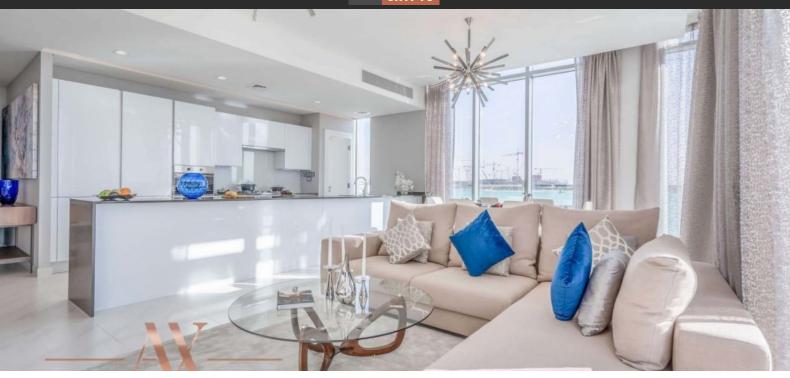

# APARTMENT 2 BEDROOMS IN DISTRICT ONE, MOHAMMED BIN RASHID CITY (2375)

BTC 12.633

# **PARAMETERS**

City Dubai
Type Apartment
Development DISTRICT ONE
Living space 126 m²
To sea 100 m
Completion date II quarter, 2020





#### PROPERTY FEATURES

#### **LOCATION**

Close to the beach
 Lake nearby
 City view
 Lake view

## **FEATURES**

Panoramic windows
 Bathroom furniture
 Balcony
 Built-in closet

Flooring • Finished • Good quality • Premium class

Tap water
 Electricity
 Driveway to the land plot

#### **INDOOR FACILITIES**

Restaurant
 Cafe
 Staff room
 Recreation area

Fitness room
 Golf course
 Elevator
 Covered parking

## **OUTDOOR FEATURES**

CCTV
 Security
 Children's playground
 Landscaped green area

Common area with pool
 Running track
 Shop
 Supermarket



# PHOTO GALLERY